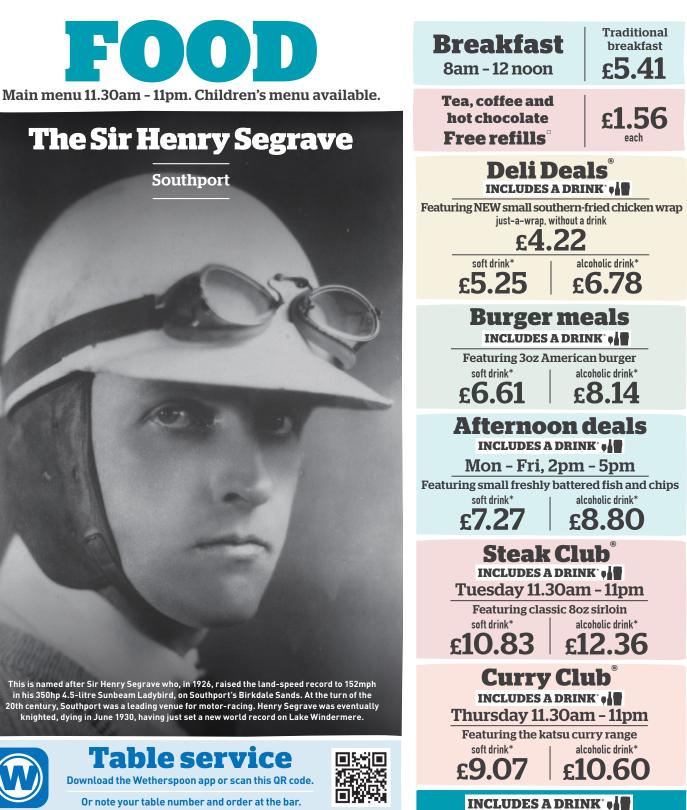

-------------------------------------|------|
| <b>Vegetarian breakfast wrap №</b> 735 kcal<br>Fried egg, two vegan sausages, two hash browns,<br>Cheddar cheese | 4.59 |

## -Tea, coffee and hot chocolate -

FREF TEA, COFFEE AND HOT CHOCOLATE - ALL DAY EVERY DAY -LAVAILA 🛞 🛞 🛞 Теа

£1.56

Flat white **W** 92 kcal Cappuccino 💟 102 kcal Latte 💟 113 kcal Mocha 🕥 147 kcal Espresso 🥝 6 kcal Black coffee 🙆 6 kcal White coffee 💟 24 kcal Hot chocolate 🕥 169 kcal

with semi-skimmed milk 💟 14 kcal Dairy alternative: oat sachet @ 4 kcal Decaffeinated tea and coffee available

**Biscuits** Walkers shortbread V 151 kcal 71p Stem ginger biscuit V 123 kcal 71p Belgian chocolate biscuit V 129 kcal 71p Salted caramel brownie bar V 316 kcal 1.64

> for the facts drinkaware.co.uk

idwetherspoon.com ⊋ sim >



Use the app to: Search for a pub • Book a hotel • Save your favourites • Find an ale



· 100% —

AND IRISH

BEEF

**Food hygiene** rating We have been awarded the maximum food hygiene rating of 5 in our pub.

100% UK and

From farms in the UK

and Ireland, prime beef

steaks matured for 28

days. Traceable from

Irish beef

farm to fork.



ASSURED

#### Sustainable fish

The cod and haddock we serve come from fisheries which have been independently certified to the MSC's standard for well-managed and sustainable fisheries.

free range. All shell eggs are certified with the British Lion quality mark and are RSPCA assured, ensuring the highest standards of animal welfare.





LAVATLA Coffee The freshly ground 100% Arabica Lavazza coffee" we serve is from Rainforest Alliance-certified fa