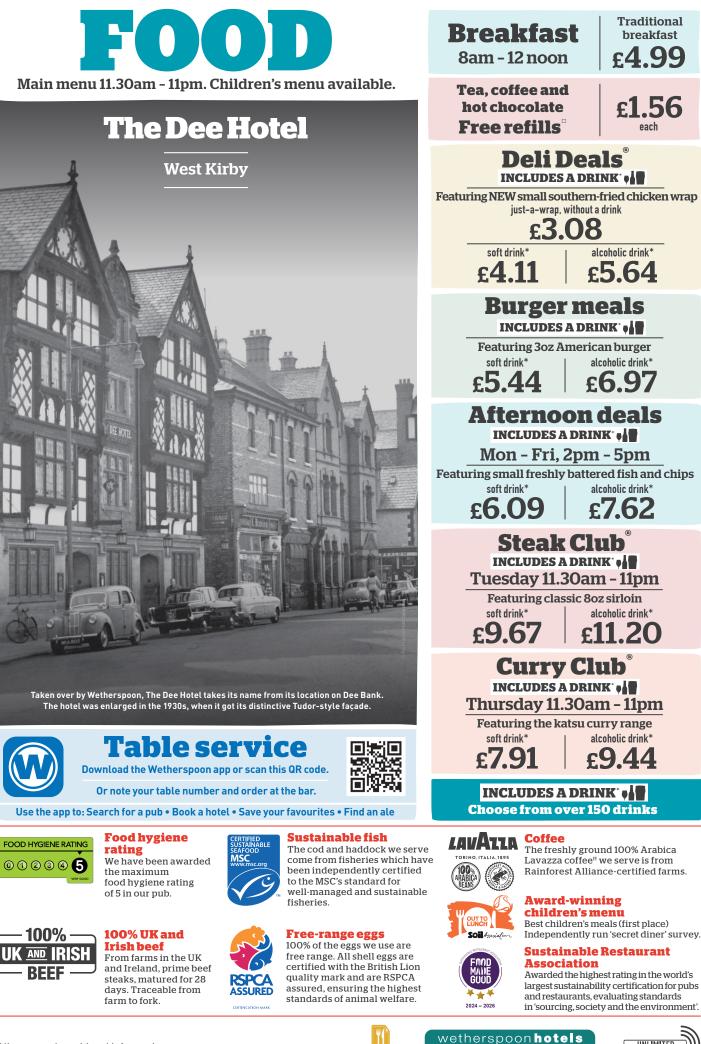

# BREAKFAST Served 8am - 12 noon

| Large breakfast 1343 kcal<br>Two fried eggs, bacon, two Lincolnshire sausages, baked beans,                    | 6.59 |
|----------------------------------------------------------------------------------------------------------------|------|
| three hash browns, mushroom, two slices of toast                                                               |      |
| Traditional breakfast 807 kcal                                                                                 | 4.99 |
| Fried egg, bacon, Lincolnshire sausage, baked beans, two hash browns, slice of to                              | ast  |
| Small breakfast (55) 435 kcal                                                                                  | 4.45 |
| Fried egg, bacon, Lincolnshire sausage, baked beans, hash brown                                                |      |
| Add: Black pudding (178 kcal) <b>75p</b>                                                                       |      |
| Freedom breakfast 586 kcal                                                                                     | 4.45 |
| Two fried eggs, bacon, baked beans, two hash browns, mushroom, tomato                                          |      |
| Large vegetarian breakfast 🕐 1129 kcal                                                                         | 6.59 |
| Two fried eggs, three vegan sausages, baked beans, three hash browns,<br>mushroom, tomato, two slices of toast |      |
| Vegetarian breakfast 🔇 786 kcal                                                                                | 4.99 |
| Two fried eggs, two vegan sausages, baked beans, two hash browns,                                              |      |
| mushroom, tomato, slice of toast                                                                               |      |
| Small vegetarian breakfast V 🧐 🗺 291 kcal                                                                      | 4.45 |
| Fried egg, vegan sausage, baked beans, hash brown, tomato                                                      |      |
| Vegan breakfast 🧭 642 kcal                                                                                     | 4.61 |
| Two vegan sausages, baked beans, two hash browns, mushroom,                                                    |      |
| tomato, slice of toast, vegan spread                                                                           | ( 05 |
| American breakfast 1258 kcal<br>Two fried eggs, two hash browns, maple-cured bacon, two Lincolnshire sausages  | 6.85 |
| four pancakes, maple-flavour syrup                                                                             | ,    |
| Small American breakfast 629 kcal                                                                              | 4.99 |
| Fried egg, hash brown, maple-cured bacon, Lincolnshire sausage,                                                |      |
| two pancakes, maple-flavour syrup                                                                              |      |
| Porridge V 🥺 髑 252 kcal (plain)                                                                                | 2.09 |
| Add: Banana 🥥 (110 kcal) 62p; Maple-flavour syrup 🥥 (125 kcal) 34p                                             |      |
| Strawberries 🥏 (27 kcal) 62p; Blueberries 🥏 (17 kcal) 62p                                                      |      |
| Honey V (91 kcal) 34p; Sliced apple 🥥 (46 kcal) 62p                                                            |      |

### Breakfast extras

| Add any of the following:     |      |         |
|-------------------------------|------|---------|
| Black pudding 178 kcal        | 75p  | Two ra  |
| Lincolnshire sausage 168 kcal | 1.05 | Four ra |
| Vegan sausage Ø 82 kcal       | 1.05 | Two sc  |
| Slice of toast 💟 225 kcal     | 1.13 | Fried e |
| Hash brown 🤕 82 kcal          | 46p  | Poache  |
| -                             |      |         |

# **Breakfast butties and wraps**

| Bacon butty 574 kcal. Three rashers of bacon, buttered white bloomer bread | 3.88 |
|----------------------------------------------------------------------------|------|
| Sausage butty 714 kcal                                                     | 3.88 |
| Two Lincolnshire sausages, buttered white bloomer bread                    |      |
| Vegetarian sausage butty 💟 541 kcal                                        | 3.88 |
| Two vegan sausages, buttered white bloomer bread                           |      |
| NEW Vegan option available with vegan spread 🥏 🧐 🐝 🐝 435 kcal              |      |

# **Breakfast muffin deal**

| Includes tea, coffee or hot chocolate. Free refills                                                                                                                                                                    |             |  |
|------------------------------------------------------------------------------------------------------------------------------------------------------------------------------------------------------------------------|-------------|--|
| <b>Egg &amp; cheese muffin () (555)</b> 249 kcal<br>Fried egg, American-style cheese, in an English muffin                                                                                                             | 3.31        |  |
| <b>Egg &amp; bacon muffin ()))</b> 314 kcal<br>Fried egg, bacon, American-style cheese, in an English muffin                                                                                                           | 3.77        |  |
| <b>Egg &amp; sausage muffin (500)</b> 417 kcal<br>Fried egg, Lincolnshire sausage, American-style cheese, in an English muffin                                                                                         | 3.77        |  |
| <b>Egg &amp; vegetarian sausage muffin (V) (1999)</b> 330 kcal<br>Fried egg, vegan sausage, American-style cheese, in an English muffin                                                                                | 3.77        |  |
| Breakfast muffin () 482 kcal<br>Fried egg, Lincolnshire sausage, bacon, American-style cheese, in an English muff                                                                                                      | <b>4.01</b> |  |
| Smashed avocado muffin @ @ 171 kcal<br>Guacamole, pico de gallo, on an English muffin, rocket<br>Add: Maple-cured bacon (91 kcal) 1.52; Poached egg V (63 kcal) 93p<br>Grilled halloumi-style cheese V (447 kcal) 1.97 | 4.01        |  |
| Add: Hash brown 🥏 (82 kcal) 46p                                                                                                                                                                                        |             |  |

| NEW Fiesta brunch 🖉 👽 659 kcal<br>Poached egg, toast, guacamole, pico de gallo,                                             | 3.88         |
|-----------------------------------------------------------------------------------------------------------------------------|--------------|
| grilled halloumi-style cheese, mushroom, salsa                                                                              |              |
| Eggs Benedict 725 kcal                                                                                                      | 5.14         |
| Two poached eggs, on an English muffin, with Wiltshire cured ham,                                                           | 0.14         |
| Hollandaise sauce, rocket                                                                                                   |              |
| Mushroom Benedict 💟 638 kcal                                                                                                | 5.14         |
| Two poached eggs, on an English muffin, with mushroom,                                                                      |              |
| Hollandaise sauce, rocket                                                                                                   |              |
| Miner's Benedict 939 kcal                                                                                                   | 5.14         |
| Two poached eggs, on an English muffin, with black pudding,                                                                 |              |
| Hollandaise sauce, rocket                                                                                                   |              |
| American-style pancakes                                                                                                     |              |
| NEW Four pancakes, banana, strawberries, blueberries,                                                                       | 4.99         |
| maple-flavour syrup. V 🥯 708 kcal                                                                                           |              |
| Four pancakes, maple-cured bacon, maple-flavour syrup. 645 kcal                                                             | 4.99         |
| Four pancakes, maple-flavour syrup. 💟 🗐 554 kcal                                                                            | 4.30         |
| Small American-style pancakes                                                                                               | 0.57         |
| Two pancakes, maple-cured bacon, maple-flavour syrup. (56) 322 kcal<br>Two pancakes, maple-flavour syrup. Ѵ 🖘 (56) 277 kcal | 3.54<br>3.25 |
|                                                                                                                             | 3.25         |
| Scrambled egg on toast 🔮 570 kcal<br>Three eggs, buttered white bloomer toast                                               | 3.77         |
| Beans on toast 🖤 🥸 566 kcal. Buttered white bloomer toast                                                                   | 3.66         |
| NEW Vegan option available with vegan spread @ 50 500 kcal                                                                  | 3.00         |
| Small beans on toast V 🕸 🐨 252 kcal                                                                                         | 2.62         |
| Buttered white bloomer toast                                                                                                | 2.02         |
|                                                                                                                             | 2.47         |
| Two slices of toast with jam or marmalade V 524 kcal<br>White bloomer bread                                                 | 2.47         |
| Fresh fruit @ 39 555 200 kcal                                                                                               | 3.66         |
| Apple, banana, blueberries, strawberries                                                                                    | 3.00         |
| NEW Fresh fruit and yoghurt (V 5% (557) 334 kcal                                                                            | 4.45         |
| Apple, banana, blueberries, strawberries, Greek-style honey yoghurt                                                         | 4.40         |
| Appro, summa, succernos, su ampernos, ar con sigle noney yoynart                                                            |              |

| r <b>ashers of back bacon</b> 131 kcal | 1.57 | Baked beans 🥏 126 kcal                   | 93p  |
|----------------------------------------|------|------------------------------------------|------|
| rashers of maple-cured bacon 91 kcal   | 1.52 | Two mushrooms 🤕 100 kcal                 | 93p  |
| scrambled eggs 💟 136 kcal              | 1.63 | Two grilled tomato halves 🥏 16 kcal      | 52p  |
| l egg V 56 kcal                        | 93p  | Grilled halloumi-style cheese 💟 447 kcal | 1.97 |
| hed egg V 63 kcal                      | 93p  |                                          |      |

| Breakfast wrap 724 kcal                                            | 4.36 |
|--------------------------------------------------------------------|------|
| Fried egg, bacon, Lincolnshire sausage, hash brown, Cheddar cheese |      |
| Vegetarian breakfast wrap V 735 kcal                               | 4.36 |
| Fried egg, two vegan sausages, two hash browns, Cheddar cheese     |      |

# Small plates Any 3 for £14.93

| Small plates Mily Stol 14.95                                                              |              |  |
|-------------------------------------------------------------------------------------------|--------------|--|
| 8" pizzas. Sourdough base - proved, stretched, topped and freshly baked to order.         |              |  |
| Margherita V 🗱 467 kcal. Mozzarella, basil                                                | 5.91         |  |
| Pepperoni // 575 kcal. Mozzarella, pepperoni                                              | 6.51         |  |
| Ham and mushroom 505 kcal. Mozzarella, ham, mushroom, rocket                              | 6.51         |  |
| BBQ chicken 555 kcal                                                                      | 6.51         |  |
| Mozzarella, BBQ sauce, chicken breast, red onion, rocket                                  |              |  |
| Roasted vegetable 👽 514 kcal                                                              | 6.51         |  |
| Mozzarella, mushroom, roasted pepper, courgette, onion, basil                             |              |  |
| Vegan roasted vegetable 🥏 👀 😘 355 kcal                                                    | 6.51         |  |
| Mushroom, roasted pepper, courgette, onion, basil                                         |              |  |
| Spicy meat feast //// 615 kcal                                                            | 7.09         |  |
| Mozzarella, ham, pepperoni, chicken breast, sliced chillies, rocket                       |              |  |
| NEW Char-grilled halloumi-style cheese 🖤 514 kcal                                         | 4.96         |  |
| Rocket, roasted pepper, courgette, onion, salsa                                           |              |  |
| 11" garlic pizza bread 💟 772 kcal                                                         | 5.57         |  |
| Nachos /// 🗴 695 kcal. Cheese, guacamole, salsa, sour cream, sliced chillies              | 5.81         |  |
| Bowl of chips @ 964 kcal                                                                  | 4.23         |  |
| Bowl of chips with curry sauce @ 1082 kcal                                                | 5.58         |  |
| Cheesy chips V 1256 kcal                                                                  | 5.36         |  |
| Loaded chips 1303 kcal. Cheese, maple-cured bacon, sour cream                             | 6.03         |  |
| Tomato & basil soup V 🕸 5 374 kcal. White bloomer bread                                   | 4.23         |  |
| NEW Vegan option available with vegan spread @ 😵 😘 285 kcal                               |              |  |
| With any of the small plates below, choose one dip:                                       |              |  |
| Sweet chilli <b>FF</b> @ 37 kcal; Sticky soy V 100 kcal; Naga chilli <b>FFF</b> @ 136 kca |              |  |
| Jack Daniel's® Tennessee Honey glaze 💟 87 kcal; Chipotle mayo 💴 🖉 150 kcal                |              |  |
| Blue cheese V 270 kcal; BBQ sauce Ø 83 kcal                                               |              |  |
| Halloumi-style fries V (55) 396 kcal                                                      | 4.96         |  |
| Chicken bites (300) 322 kcal. Ten battered chicken breast pieces                          | 6.09         |  |
| Southern-fried chicken strips / 300 459 kcal. Five chicken breast strips                  |              |  |
| Chicken wings /// 813 kcal. Ten spicy chicken wings                                       | 6.75         |  |
|                                                                                           | 6.75<br>5.19 |  |
| Quorn <sup>™</sup> nuggets ⊘ 🐯 331 kcal. Eight coated pieces                              | 5.19         |  |

#### Deli Deals<sup>®</sup> INCLUDES A DRINK

#### All wraps and paninis are freshly made to order.

| <b>NEW 10" wraps</b> A smaller wrap and filling.                                                                                                                                                                |                                 |  |  |
|-----------------------------------------------------------------------------------------------------------------------------------------------------------------------------------------------------------------|---------------------------------|--|--|
| Small brunch wrap 559 kcal                                                                                                                                                                                      |                                 |  |  |
| Fried egg, bacon, Lincolnshire sausage, Cheddar cheese                                                                                                                                                          | just-a-wrap,                    |  |  |
| Small vegetarian brunch wrap V 545 kcal                                                                                                                                                                         | without a drink                 |  |  |
| Fried egg, two vegan sausages, Cheddar cheese                                                                                                                                                                   | 3.08                            |  |  |
| Small shawarma chicken 🖊 🎾 502 kcal                                                                                                                                                                             | each                            |  |  |
| Chicken thigh, Middle Eastern spices, Naga chilli and garlic & herb sauces, tomato, onion, rocket, fresh mint                                                                                                   | soft drink*                     |  |  |
| Small Quorn <sup>™</sup> nuggets ⊘ 🐯 310 kcal<br>Salad leaves, tomato, cucumber, salsa                                                                                                                          | <b>4.11</b><br>each             |  |  |
| Small southern-fried chicken /// 399 kcal<br>Salad leaves, smoky chipotle mayo                                                                                                                                  | alcoholic drink*<br><b>5.64</b> |  |  |
| Small cold chicken breast 💋 🕸 🐯 277 kcal<br>Salad leaves, sweet chilli sauce                                                                                                                                    | each                            |  |  |
| Small fried halloumi-style cheese <b>//</b> (V) (SSS) 391 kcal<br>Salad leaves, sweet chilli sauce, tomato, cucumber<br>Add: Small side salad @ (46 kcal); Small portion of chips @ (329 kcal) <b>1.03</b> each |                                 |  |  |
|                                                                                                                                                                                                                 |                                 |  |  |

### Curries Includes A DRINK

| <b>Classic curries</b> With basmati pilau rice, plain naan and poppadums.                                                 |                            |                                 |  |  |
|---------------------------------------------------------------------------------------------------------------------------|----------------------------|---------------------------------|--|--|
| Mangalorean roasted cauliflower & spinach curry <b>FF</b> @ 100 927 kcal                                                  |                            |                                 |  |  |
| Chicken tikka masala 芦 1190 kcal                                                                                          | soft drink*                | alcoholic drink*                |  |  |
| Chicken jalfrezi 🍠 🖉 🚳 935 kcal                                                                                           | 9.84                       | 11.37                           |  |  |
| Beef Madras //// 1043 kcal                                                                                                | each                       | each                            |  |  |
| NEW Sri Lankan prawn & fish curry 🕬 🐼 1045 kcal                                                                           |                            |                                 |  |  |
| Change your plain naan to a garlic naan 💟 (add 92 kcal) 47p                                                               |                            |                                 |  |  |
| Simple curries With basmati pilau rice or chips.                                                                          |                            |                                 |  |  |
| Simple Mangalorean roasted cauliflower & spinach curry <b>FF</b><br>Choose: Basmati pilau rice 😳 568 kcal; Chips 970 kcal |                            |                                 |  |  |
| Simple chicken tikka masala 📂<br>Choose: Basmati pilau rice 830 kcal; Chips 1232 kcal                                     | soft drink*<br><b>7.62</b> | alcoholic drink*<br><b>9.15</b> |  |  |
| Simple chicken jalfrezi                                                                                                   | each                       | each                            |  |  |
| Choose: Basmati pilau rice 🚳 575 kcal; Chips 977 kcal                                                                     |                            |                                 |  |  |
| Simple beef Madras ////                                                                                                   |                            |                                 |  |  |
| Choose: Basmati pilau rice 684 kcal; Chips 1086 kcal                                                                      |                            |                                 |  |  |
| Add: One vegetable samosa and two onion bhajis 💋 🥥 (293 kcal) 1.76                                                        |                            |                                 |  |  |

NEW Bombay potatoes 🗾 🕢 (318 kcal) 2.18

| Katsu curries With a mild Japanese-style ka<br>coconut-flavour rice, sliced chillies and coriand<br>Katsu grilled chicken curry @ 542 kcal. Slice     | er.                                |                                          |
|-------------------------------------------------------------------------------------------------------------------------------------------------------|------------------------------------|------------------------------------------|
| Katsu Quorn <sup>™</sup> nugget curry @ 686 kcal<br>Eight coated pieces<br>Katsu chicken curry 828 kcal<br>Sliced whole breaded chicken breast fillet | soft drink*<br><b>8.73</b><br>each | alcoholic drink*<br><b>10.26</b><br>each |
|                                                                                                                                                       |                                    |                                          |

# Mon - Fri, 2pm - 5pm

Fish and **Freshly ba** Peas 1240 kcal Whitby bro Chips, peas 11 Eight Whitby b

Add: Two slice Chip shop-sty

All-day br

Two fried eggs Add: Black pu Vegetariar Two fried eggs Steak & kin Choose: Mash **Bangers** a Three Lincolns Vegetariar Three vegan sa Wiltshire Two slices of W Sausages Three Lincolns Vegan sau Three vegan sa NEW Chill Red peppers, r After <u> Mon – Fri, 2pm – 5pm</u>

## Small pub classics Includes A DRINK

each **1.53** 

soft drink\* alcoholic drink\*

7.62

6.09

| chips                                                                                                 | soft drink* | alcoholic drink* |
|-------------------------------------------------------------------------------------------------------|-------------|------------------|
| shly battered cod and chips 🤣                                                                         | 7.84        | 9.37             |
| i <b>tby breaded scampi</b><br>29 kcal or mushy peas 686 kcal.<br>readed scampi                       | 7.84        | 9.37             |
| es of bread 🔍 (404 kcal) <b>1.34</b><br>yle curry sauce 🥥 (118 kcal) <b>1.46</b>                      |             |                  |
| <b>tshire cured ham,</b><br>hips (55) kcal<br>/iltshire cured ham, fried eag                          | 6.61        | 8.14             |
| •day brunch 681 kcal<br>sausage, bacon, fried egg, baked beans, chips<br>idding (178 kcal) <b>75p</b> | 6.91        | 8.44             |
| yetarian all-day brunch ♥ 611 kcal<br>usages, fried egg, baked beans, chips                           | 6.91        | 8.44             |
| rnoon deal                                                                                            |             |                  |

#### Pub classics Includes A DRINK

| Melobisho                                                                                |                                |                                 |
|------------------------------------------------------------------------------------------|--------------------------------|---------------------------------|
| chips                                                                                    | soft drink                     | * alcoholic drink*              |
| attered cod and chips 🤣<br>al or mushy peas 1298 kcal                                    | 10.08                          | 11.61                           |
| eaded scampi<br>135 kcal or mushy peas 1192 kcal.<br>readed scampi                       | 10.08                          | 11.61                           |
| es of bread 🔍 (404 kcal) <b>1.34</b><br><b>/le curry sauce @ (</b> 118 kcal) <b>1.46</b> |                                |                                 |
| r <b>unch</b> 1245 kcal                                                                  | 9.72                           | 11.25                           |
| s, bacon, two Lincolnshire sausages, baked be<br><b>dding</b> (178 kcal) <b>75p</b>      | ans, cnips                     |                                 |
| <b>n all-day brunch (V)</b> 1023 kcal<br>s, three vegan sausages, baked beans, chips     | 9.72                           | 11.25                           |
| idney pudding Peas, onion & red wine grav                                                | /y <b>8.32</b>                 | 9.85                            |
| ed potato 963 kcal; Chips 1279 kcal<br>and mash 894 kcal                                 | 8.32                           | 9.85                            |
| shire sausages, peas, onion & red wine gravy<br><b>n bangers and mash </b> (V) 635 kcal  | 8.32                           | 9.85                            |
| ausages, peas, onion & red wine gravy                                                    | 0.01                           |                                 |
| <b>cured ham, eggs and chips</b> 856 kca<br>Wiltshire cured ham, two fried eggs          | al <b>7.73</b>                 | 9.26                            |
| , chips and beans 1170 kcal                                                              | 7.73                           | 9.26                            |
| shire sausages<br><b>Isages, chips and beans Ø</b> 910 kcal<br>ausages                   | 7.73                           | 9.26                            |
| l <b>i bean non-carne 🖊 ⊘ </b> 635 kcal<br>red kidney and black turtle beans, smoky chip | <b>8.32</b><br>otle sauce, ric |                                 |
| rnoon deal<br>ri, 2pm - 5pm                                                              | soft drink*<br><b>7.27</b>     | alcoholic drink*<br><b>8.80</b> |