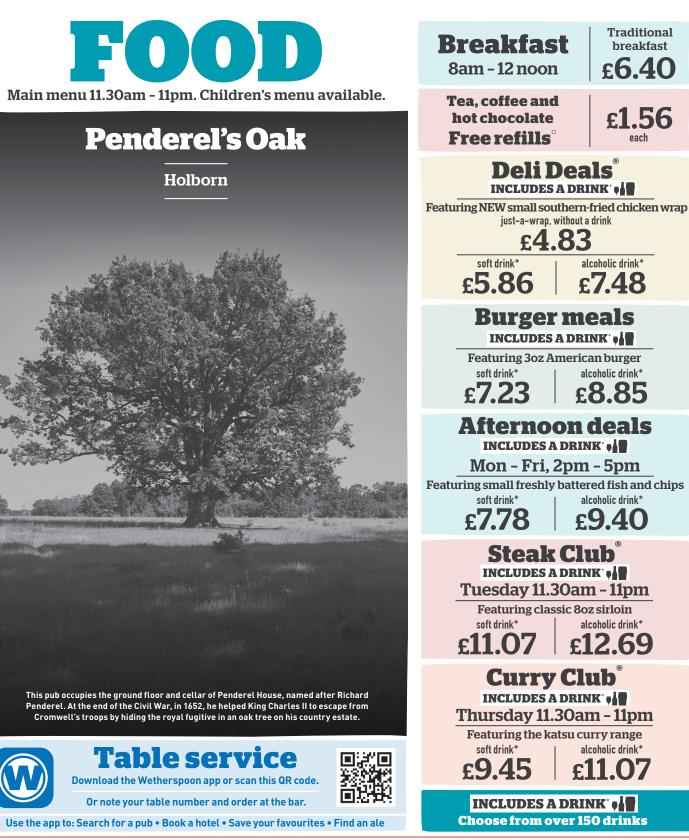

## Served BREAKFAST 8am - 12 noon

| <b>Large breakfast</b> 1343 kcal<br>Two fried eggs, bacon, two Lincolnshire sausages, baked beans,<br>three hash browns, mushroom, two slices of toast                                                          | 7.99                       |
|-----------------------------------------------------------------------------------------------------------------------------------------------------------------------------------------------------------------|----------------------------|
| Traditional breakfast 807 kcal<br>Fried egg, bacon, Lincolnshire sausage, baked beans, two hash browns, slic<br>Small breakfast ()) 435 kcal<br>Fried egg, bacon, Lincolnshire sausage, baked beans, hash brown | 6.40<br>e of toast<br>5.56 |
| Add: Black pudding (178 kcal) <b>75p</b>                                                                                                                                                                        |                            |
| <b>Freedom breakfast</b> 586 kcal<br>Two fried eggs, bacon, baked beans, two hash browns, mushroom, tomato                                                                                                      | 5.56                       |
| Large vegetarian breakfast (1129 kcal<br>Two fried eggs, three vegan sausages, baked beans, three hash browns,<br>mushroom, tomato, two slices of toast                                                         | 7.99                       |
| Vegetarian breakfast ♥ 786 kcal<br>Two fried eggs, two vegan sausages, baked beans, two hash browns,<br>mushroom, tomato, slice of toast                                                                        | 6.40                       |
| Small vegetarian breakfast (V) (20) (2011)<br>Fried egg, vegan sausage, baked beans, hash brown, tomato                                                                                                         | 5.56                       |
| <b>Vegan breakfast</b> @ 642 kcal<br>Two vegan sausages, baked beans, two hash browns, mushroom,<br>tomato, slice of toast, vegan spread                                                                        | 6.03                       |
| Porridge V & 100 252 kcal (plain)<br>Add: Banana (20) (110 kcal) 62p; Strawberries (27 kcal) 62p<br>Blueberries (217 kcal) 62p; Honey V (91 kcal) 34p<br>Sliced apple (20) (46 kcal) 62p                        | 2.48                       |

Traditional

breakfast