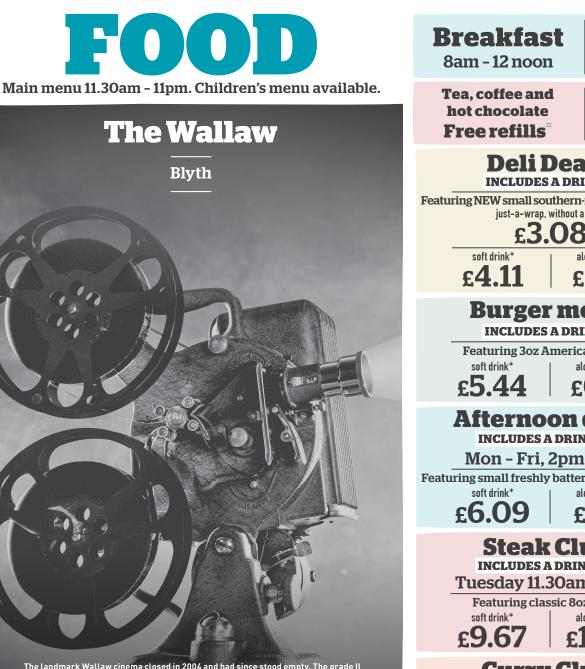

Dairy alternative: oat sachet @ 4 kcal Decaffeinated tea and coffee available.

for the facts

drinkaware.co.uk

std ≥

idwetherspoon.com ⊋

AND IRISH RFFF

· 100% —

The landmark Wallaw cinema closed in 2004 and had since stood empty. The grade II listed, Art Deco building is 'the best surviving work of the firm Percy Lindsay Browne which designed many cinemas in the northeast. The job's architect is thought to have been Charles Alfred Harding. Built in 1937, with seating for 1,441, the cinema was also a theatre, where Ant and Dec made their stage début in the 1980s.