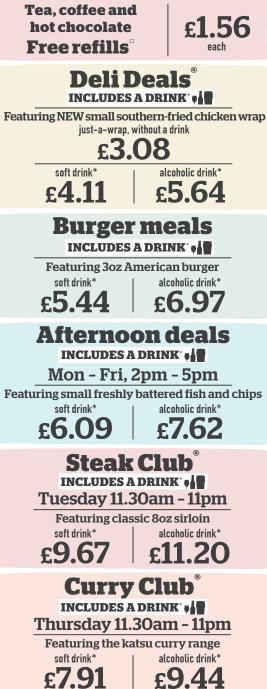

# Tea. coffee and hot chocolate

TEA, COFFEE AND HOT CHOCOLATE - ALL DAY EVERY DAY -LAVAILA 🛞 🏨 🛞 £1.56

Walkers shortbread V 151 kcal 71p

Stem ginger biscuit V 123 kcal 71p

Belgian chocolate biscuit V 129 kcal 71p

### Deli Deals<sup>®</sup> INCLUDES A DRINK

#### All wraps and paninis are freshly made to order.

| NEW 10" wraps A smaller wrap and filling.                                   |                            |
|-----------------------------------------------------------------------------|----------------------------|
| Small brunch wrap 559 kcal                                                  |                            |
| Fried egg, bacon, Lincolnshire sausage, Cheddar cheese                      | just-a-wrap,               |
| Small vegetarian brunch wrap 🕐 545 kcal                                     | without a drink            |
| Fried egg, two vegan sausages, Cheddar cheese                               | 3.08                       |
| Small shawarma chicken 🖅 502 kcal                                           | each                       |
| Chicken thigh, Middle Eastern spices, Naga chilli and garlic & herb sauces, | 0.1118                     |
| tomato, onion, rocket, fresh mint                                           | soft drink*<br><b>4.11</b> |
| Small Quorn <sup>™</sup> nuggets Ø 😘 310 kcal                               | <b>4.11</b><br>each        |
| Salad leaves, tomato, cucumber, salsa                                       |                            |
| Small southern-fried chicken 💋 🐯 399 kcal                                   | alcoholic drink*           |
| Salad leaves, smoky chipotle mayo                                           | <b>5.64</b><br>each        |
| Small cold chicken breast 💋 🐼 🐯 277 kcal                                    | eacii                      |
| Salad leaves, sweet chilli sauce                                            |                            |
| Small fried halloumi-style cheese 💋 🛛 🐯 391 kcal                            |                            |
| Salad leaves, sweet chilli sauce, tomato, cucumber                          | 1 00                       |
| Add: Small side salad 🥥 (46 kcal); Small portion of chips 🥥 (329 kcal) '    | 1.U3 each                  |

## Burgers includes a drink

| Beef burgers made with 100% British beef, freshly cooked to order. Traceable from farm to fork.                                                       |                                    |                                         |                                                                                                             |  |
|-------------------------------------------------------------------------------------------------------------------------------------------------------|------------------------------------|-----------------------------------------|-------------------------------------------------------------------------------------------------------------|--|
| Beef burgers One 3oz beef patty.<br>Served with a small portion of chips (329 kcal, included in Calories below).                                      |                                    |                                         | Gourmet burgers<br>Served with chips, six onion ring                                                        |  |
| American burger 696 kcal<br>Red onion, gherkin, ketchup, American-style mustard<br>Classic beef burger 677 kcal<br>Iceberg lettuce, tomato, red onion | soft drink*<br><b>5.44</b><br>each | alcoholic drink*<br><b>6.97</b><br>each | <b>Ultimate burger</b> 1656 kcal<br>Two 3oz beef patties, maple-cured ba<br>signature burger sauce, gherkin |  |
|                                                                                                                                                       |                                    |                                         | Tennessee burger                                                                                            |  |

Small Wilt egg and cl One slice of W Small all-Lincolnshire s Add: Black pu Small veg Two vegan sau

Mon - Fri, 2pm - 5pm

Fish and **Freshly ba** Peas 1240 kca Whitby bro Chips, peas 11 Eight Whitby br

Add: Two slice Chip shop-sty All-day br

#### Small pub classics Includes A DRINK

each **1.53** 

soft drink\* alcoholic drink\*

7.62

6.09

| chips                                                                                                 | soft drink* | alcoholic drink* |
|-------------------------------------------------------------------------------------------------------|-------------|------------------|
| shly battered cod and chips 🤣                                                                         | 7.84        | 9.37             |
| <b>itby breaded scampi</b><br>29 kcal or mushy peas 686 kcal.<br>readed scampi                        | 7.84        | 9.37             |
| es of bread 🔍 (404 kcal) <b>1.34</b><br>yle curry sauce 🥥 (118 kcal) <b>1.46</b>                      |             |                  |
| <b>tshire cured ham,</b><br>hips 쨼 455 kcal<br>/iltshire cured ham, fried egg                         | 6.61        | 8.14             |
| •day brunch 681 kcal<br>sausage, bacon, fried egg, baked beans, chips<br>idding (178 kcal) <b>75p</b> | 6.91        | 8.44             |
| Jetarian all-day brunch ♥ 611 kcal<br>usages, fried egg, baked beans, chips                           | 6.91        | 8.44             |
| rnoon dool 🛛                                                                                          |             |                  |

Afternoon deal

| Steaks and grills Includes A DRINK |
|------------------------------------|
|------------------------------------|

From farms in the UK and Ireland, prime beef steaks (traceable from farm to fork), matured for 28 days, seasoned with a steak-seasoning blend and freshly

| cooked to your liking.                                                                                                                                                                                                                                                                                                                   |                                     |                                          |  |
|------------------------------------------------------------------------------------------------------------------------------------------------------------------------------------------------------------------------------------------------------------------------------------------------------------------------------------------|-------------------------------------|------------------------------------------|--|
| Classic 8oz sirloin steak<br>Choose: Side salad 526 kcal<br>Mediterranean salad 657 kcal; Jacket potato 774 kcal<br>Mashed potato 745 kcal; Chips 1061 kcal                                                                                                                                                                              | soft drink*<br><b>11.25</b><br>each | alcoholic drink*<br><b>12.78</b><br>each |  |
| Gourmet 8oz sirloin steak<br>Peas, tomato, mushroom, three onion rings, steak sauce<br>Choose: Side salad 785 kcal<br>Mediterranean salad 915 kcal; Jacket potato 1032 kcal<br>Mashed potato 1003 kcal; Chips 1320 kcal<br>Add your choice of steak sauce: Creamy peppercorn sauc<br>Jack Daniel's® Tennessee Honey glaze (87 kcal) 1.82 |                                     | alcoholic drink*<br><b>15.12</b><br>each |  |
| Below meals are served with peas, tomato and m                                                                                                                                                                                                                                                                                           | <b>ushroom.</b><br>soft drink       | * alcoholic drink*                       |  |
| BBQ chicken melt10.0811.61Char-grilled chicken, Cheddar cheese, bacon, BBQ sauceChoose: Side salad @ 609 kcal; Mediterranean salad 739 kcal1Jacket potato @ 856 kcal; Mashed potato 827 kcal; Chips 1143 kcal11                                                                                                                          |                                     |                                          |  |
| 5oz gammon and egg8.7310.26Choose: Side salad (20) (20) kcal; Mediterranean salad 532 kcalJacket potato (20) kcal; Mashed potato 620 kcal; Chips 936 kcal                                                                                                                                                                                |                                     |                                          |  |
| <b>10oz gammon and eggs</b><br>Choose: Side salad 611 kcal: Mediterranean salad 741 kc                                                                                                                                                                                                                                                   | <b>11.89</b>                        | 13.42                                    |  |
| Jacket potato 858 kcal; Mashed potato 829 kcal; Chips 11                                                                                                                                                                                                                                                                                 | l46 kcal                            |                                          |  |
| <b>Mixed grill</b><br>Gammon, pork loin, rump, lamb, Lincolnshire sausage                                                                                                                                                                                                                                                                | 11.89                               | 13.42                                    |  |
| Choose: Side salad 984 kcal; Mediterranean salad 1114 k<br>Jacket potato 1231 kcal; Mashed potato 1202 kcal; Chips                                                                                                                                                                                                                       |                                     |                                          |  |
| Large mixed grill<br>Gammon, pork loin, rump, lamb, two Lincolnshire sausage<br>fried egg, six onion rings<br>Choose: Side salad 1477 kcal; Mediterranean salad 1607                                                                                                                                                                     | <b>13.65</b>                        | 15.18                                    |  |
| chouse: Side Salau 14/7 KCal; mediterranean Salau 160/                                                                                                                                                                                                                                                                                   | Kudl                                |                                          |  |

## Curries includes a drink

| Classic curries With basmati pilau rice, plai<br>Mangalorean roasted cauliflower | n naan and p               | oppadums.                        |  |
|----------------------------------------------------------------------------------|----------------------------|----------------------------------|--|
| & spinach curry // @ @ 927 kcal<br>Chicken tikka masala // 1190 kcal             | soft drink*<br><b>9.84</b> | alcoholic drink*<br><b>11.37</b> |  |
| Chicken jalfrezi //// 🕲 935 kcal<br>Beef Madras ///// 1043 kcal                  | each                       | each                             |  |
| Change your plain naan to a garlic naan 💟 (add                                   | 92 kcal) <b>47p</b>        | •••••                            |  |
| Simple curries With basmati pilau rice or ch                                     | line                       |                                  |  |

Choose: Basmati pilau rice 684 kcal; Chips 1086 kcal

Add: One vegetable samosa and two onion bhajis 💋 🥥 (293 kcal) 1.76 Two plain poppadums 🥥 (86 kcal) 47p

Katsu curries With a mild Japanese-style katsu curry sauce, coconut-flavour rice, sliced chillies and coriander Katsu grilled chicken curry 542 kcal Sliced char-grilled chicken breast Katsu Quorn<sup>™</sup> nugget curry Ø 686 kcal soft drink\* alcoholic drink\* Eight coated pieces 8.73 10.26 each each Katsu chicken curry 828 kcal Sliced whole breaded chicken breast fillet