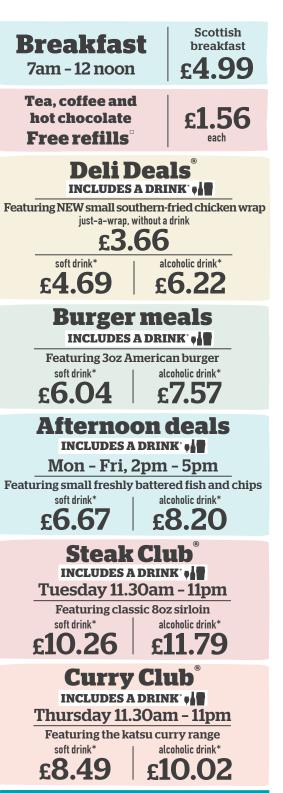

# Served BREAKFAST 7am - 12 noon Large Scottis

| Large Scottish breakfast 1495 kcal<br>Two fried eggs, bacon, two sausages, two slices of black pudding, baked beans,<br>potato scone, two slices of toast                                                                   | 6.59                 | Bre<br>Add and                    |
|-----------------------------------------------------------------------------------------------------------------------------------------------------------------------------------------------------------------------------|----------------------|-----------------------------------|
| Scottish breakfast 913 kcal<br>Fried egg, bacon, sausage, black pudding, baked beans, potato scone, slice of toast                                                                                                          | 4.99                 | Black p                           |
| Small Scottish breakfast (1997) 445 kcal<br>Fried egg, bacon, sausage, baked beans, potato scone                                                                                                                            | 4.45                 | Slice of<br>Fried e               |
| Add: Haggis (246 kcal) <b>1.40; Black pudding</b> (178 kcal) <b>75p</b>                                                                                                                                                     | •••••                | Two scr                           |
| <b>Freedom breakfast</b> 586 kcal<br>Two fried eggs, bacon, baked beans, two hash browns, mushroom, tomato                                                                                                                  | 4.45                 | Two ras<br>Four ra                |
| Large vegetarian breakfast () 1129 kcal<br>Two fried eggs, three vegan sausages, baked beans, three hash browns,<br>mushroom, tomato, two slices of toast                                                                   | 6.59                 | Two mı<br>Two gri<br>Grilled      |
| Vegetarian breakfast ♥ 786 kcal<br>Two fried eggs, two vegan sausages, baked beans, two hash browns,<br>mushroom, tomato, slice of toast                                                                                    | 4.99                 | Bre                               |
| <b>Small vegetarian breakfast (V) (S)</b> (SSS) 291 kcal<br>Fried egg, vegan sausage, baked beans, hash brown, tomato                                                                                                       | 4.45                 | Break<br>Fried egg                |
| <b>Vegan breakfast</b> @ 642 kcal<br>Two vegan sausages, baked beans, two hash browns, mushroom,<br>tomato, slice of toast, vegan spread                                                                                    | 4.61                 | <b>Vegeta</b><br>Fried egg        |
| American breakfast 1258 kcal<br>Two fried eggs, two hash browns, maple-cured bacon, two Lincolnshire sausages,<br>four pancakes, maple-flavour syrup                                                                        | 6.85                 | Bre                               |
| Small American breakfast 629 kcal<br>Fried egg, hash brown, maple-cured bacon, Lincolnshire sausage,<br>two pancakes, maple-flavour syrup                                                                                   | 4.99                 | Break<br>Choose:<br>Bacon         |
| Porridge V & 52 kcal (plain)<br>Add: Banana () (110 kcal) 62p; Maple-flavour syrup () (125 kcal) 34p<br>Strawberries () (27 kcal) 62p; Blueberries () (17 kcal) 62p<br>Honey V (91 kcal) 34p; Sliced apple () (46 kcal) 62p | 2.09                 | Fried egg<br>Egg &<br>Fried egg   |
| <b>NEW Shakshuka / ()</b> 547 kcal<br>Two poached eggs, lightly spiced Mediterranean tomato & pepper sauce,                                                                                                                 | 5.14                 | Egg &<br>Fried egg                |
| rocket, toasted ciabatta<br>Add: Grilled halloumi-style cheese 👽 (447 kcal) 1.97<br>Maple-cured bacon (91 kcal) 1.52                                                                                                        |                      | Egg &<br>Fried egg                |
| <b>NEW Fiesta brunch / 0</b> 659 kcal<br>Poached egg, toast, quacamole, pico de gallo, grilled halloumi-style cheese, mushroom                                                                                              | <b>3.88</b><br>salsa | Egg &<br>Fried egg                |
| <b>Eggs Benedict</b> 725 kcal<br>Two poached eggs, on an English muffin, with Wiltshire cured ham,<br>Hollandaise sauce, rocket                                                                                             | 5.14                 | Break<br>Fried egg<br>Smast       |
| Mushroom Benedict 🔮 638 kcal<br>Two poached eggs, on an English muffin, with mushroom,<br>Hollandaise sauce, rocket                                                                                                         | 5.14                 | Guacamo<br>Add: Map<br>Grilled ha |
| <b>Miner's Benedict</b> 939 kcal<br>Two poached eggs, on an English muffin, with black pudding,<br>Hollandaise sauce, rocket                                                                                                | 5.14                 | Add: Hasl                         |
|                                                                                                                                                                                                                             |                      |                                   |

# eakfast muffin deal

| Includes tea, coffee or hot chocolate. Free refills"                                                                                                                  |                   |
|-----------------------------------------------------------------------------------------------------------------------------------------------------------------------|-------------------|
| Breakfast roll                                                                                                                                                        | 3.77              |
| Choose:                                                                                                                                                               |                   |
| Bacon (557) 335 kcal; Sausage 540 kcal; Vegetarian sausage ♥ (557) 347 kcal<br>Fried egg ♥ (557) 260 kcal; Haggis (557) 450 kcal; Black pudding 556 kcal              |                   |
| <b>Egg &amp; cheese muffin () (555)</b> 249 kcal<br>Fried egg, American-style cheese, in an English muffin                                                            | 3.31              |
| <b>Egg &amp; bacon muffin ()))</b> 314 kcal<br>Fried egg, bacon, American-style cheese, in an English muffin                                                          | 3.77              |
| <b>Egg &amp; sausage muffin (567)</b> 417 kcal<br>Fried egg, Lincolnshire sausage, American-style cheese, in an English muffin                                        | 3.77              |
| <b>Egg &amp; vegetarian sausage muffin V</b> 👹 330 kcal<br>Fried egg, vegan sausage, American-style cheese, in an English muffin                                      | 3.77              |
| Breakfast muffin ()) 482 kcal<br>Fried egg, Lincolnshire sausage, bacon, American-style cheese, in an English muff                                                    | <b>4.01</b><br>in |
| Smashed avocado muffin @ 😵 📆 271 kcal<br>Guacamole, pico de gallo, on an English muffin, rocket<br>Add: Maple-cured bacon (91 kcal) 1.52; Poached egg V (63 kcal) 93p | 4.01              |
| Grilled halloumi-style cheese 🔍 (447 kcal) <b>1.97</b><br>Add: Hash brown 🥥 (82 kcal) <b>46</b> p                                                                     |                   |

Deli Deals<sup>®</sup> INCLUDES A DRINK

All wraps and paninis are freshly made to order.

| <b>Small Korean fried chicken</b> 384 kcal<br>lceberg lettuce, cucumber, coriander, Korean-style sauce                                                                                                                                                |                                                        |
|-------------------------------------------------------------------------------------------------------------------------------------------------------------------------------------------------------------------------------------------------------|--------------------------------------------------------|
| Small brunch wrap 559 kcal<br>Fried egg, hacon, Lincolnshire sausage, Cheddar cheese<br>Small vegetarian brunch wrap ♥ 545 kcal<br>Fried egg, two vegan sausages, Cheddar cheese                                                                      | just-a-wrap,<br>without a drink<br><b>3.66</b><br>each |
| Small shawarma chicken <b>///</b> 502 kcal<br>Chicken thigh, Middle Eastern spices, Naga chilli and garlic & herb s<br>tomato, onion, rocket, fresh mint<br>Small Quorn <sup>™</sup> nuggets @ (55) 310 kcal<br>Salad leaves, tomato, cucumber, salsa | auces, soft drink*<br>4.69<br>each                     |
| Small southern-fried chicken //// 555 399 kcal<br>Salad leaves, smoky chipotle mayo<br>Small cold chicken breast /// 53 (555) 277 kcal                                                                                                                | alcoholic drink*<br><b>6.22</b><br>each                |
| Salad leaves, sweet chilli sauce<br>Small fried halloumi-style cheese <b>//</b> () (391)<br>Salad leaves, sweet chilli sauce, tomato, cucumber<br>Add: Small side salad () (46 kcal); Small portion of chips () (32)                                  |                                                        |
| 12" wraps                                                                                                                                                                                                                                             |                                                        |