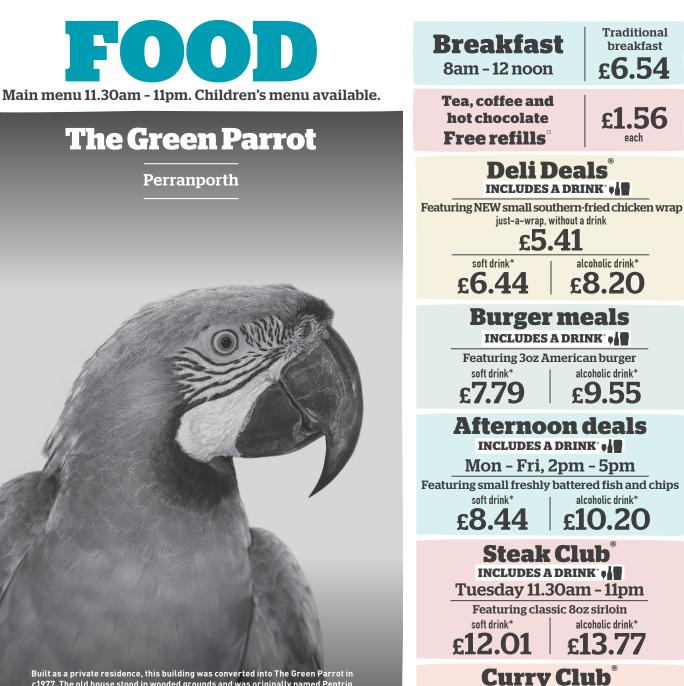

for the facts drinkaware.co.uk 🕅

idwetherspoon.com ⊋ SEA ≥

Built as a private residence, this building was converted into The Green Parrot in c1977. The old house stood in wooded grounds and was originally named Pentrig House, from the Cornish meaning 'end of the sea' or 'low tide'. In the late 1890s and early 1900s, it was the home of Joseph Teague, 'Capt. & Hon. Major' in the 1st Volunteer Battalion, Duke of Cornwall's Light Infantry, Perranporth.