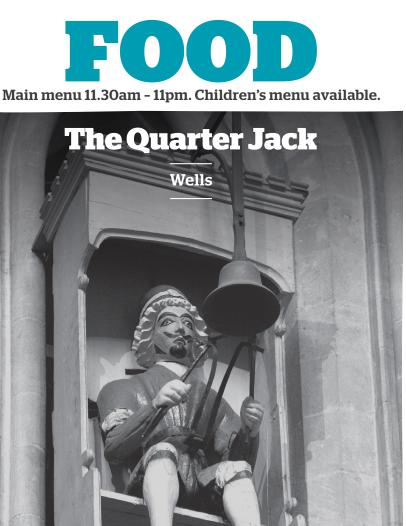

> for the facts drinkaware.co.uk

idwetherspoon.com ⊋ std ≥

Wells is the 'City of Bells'. The bells from St Thomas, St Cuthbert and the cathedral all ring on the hour. Wells Cathedral has the world's heaviest ring of 10 bells. The famous astronomical clock in the north transept of the cathedral is considered to be the second-oldest clock in the British Isles. When it strikes every 15 minutes, jousting knights rush around the clock, while the 'quarter Jack' bangs the quarter hours with his heels.