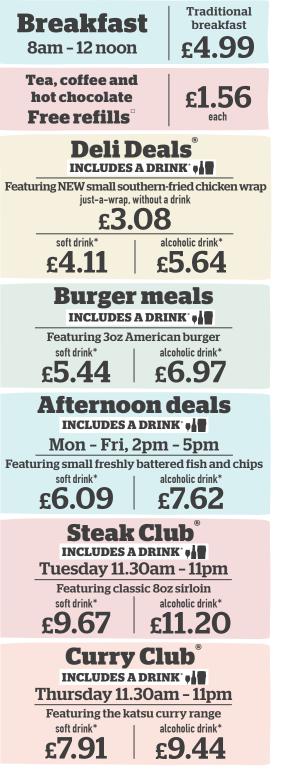

# Served BREAKFAST 8am - 12 noon

| Large breakfast 1343 kcal                                                         | 6.59  |
|-----------------------------------------------------------------------------------|-------|
| Two fried eggs, bacon, two Lincolnshire sausages, baked beans,                    |       |
| three hash browns, mushroom, two slices of toast                                  |       |
| Traditional breakfast 807 kcal                                                    | 4.99  |
| Fried egg, bacon, Lincolnshire sausage, baked beans, two hash browns, slice of to | ast   |
| Small breakfast (500) 435 kcal                                                    | 4.45  |
| Fried egg, bacon, Lincolnshire sausage, baked beans, hash brown                   |       |
|                                                                                   | ••••• |
| Add: Black pudding (178 kcal) <b>75p</b>                                          |       |
| Freedom breakfast 586 kcal                                                        | 4.45  |
| Two fried eggs, bacon, baked beans, two hash browns, mushroom, tomato             |       |
| Large vegetarian breakfast 💟 1129 kcal                                            | 6.59  |
| Two fried eggs, three vegan sausages, baked beans, three hash browns,             |       |
| nushroom, tomato, two slices of toast                                             |       |
| Vegetarian breakfast 💟 786 kcal                                                   | 4.99  |
| Two fried eggs, two vegan sausages, baked beans, two hash browns,                 |       |
| nushroom, tomato, slice of toast                                                  |       |
| Small vegetarian breakfast 💟 🚳 😘 291 kcal                                         | 4.45  |
| Fried egg, vegan sausage, baked beans, hash brown, tomato                         |       |
| Vegan breakfast 🥥 642 kcal                                                        | 4.61  |
| Two vegan sausages, baked beans, two hash browns, mushroom,                       |       |
| tomato, slice of toast, vegan spread                                              |       |
| American breakfast 1258 kcal                                                      | 6.85  |
| Two fried eggs, two hash browns, maple-cured bacon, two Lincolnshire sausages,    |       |
| four pancakes, maple-flavour syrup                                                |       |
| Small American breakfast 629 kcal                                                 | 4.99  |
| Fried egg, hash brown, maple-cured bacon, Lincolnshire sausage,                   |       |
| two pancakes, maple-flavour syrup                                                 |       |
| Porridge 👽 🥯 🎆 252 kcal (plain)                                                   | 2.09  |
| Add: Banana @ (110 kcal) 62p; Maple-flavour syrup @ (125 kcal) 34p                |       |
| Strawberries @ (27 kcal) 62p; Blueberries @ (17 kcal) 62p                         |       |
| Honey V (91 kcal) 34p; Sliced apple 🥥 (46 kcal) 62p                               |       |

## **Breakfast muffin deal**

| Includes tea, coffee or hot chocolate. Free refills                                                                                                                                                               |             |
|-------------------------------------------------------------------------------------------------------------------------------------------------------------------------------------------------------------------|-------------|
| <b>Egg &amp; cheese muffin ()</b> (555) 249 kcal<br>Fried egg, American-style cheese, in an English muffin                                                                                                        | 3.31        |
| <b>Egg &amp; bacon muffin ()))</b> 314 kcal<br>Fried egg, bacon, American-style cheese, in an English muffin                                                                                                      | 3.77        |
| <b>Egg &amp; sausage muffin (557)</b> 417 kcal<br>Fried egg, Lincolnshire sausage, American-style cheese, in an English muffin                                                                                    | 3.77        |
| <b>Egg &amp; vegetarian sausage muffin (V) (1999)</b> 330 kcal<br>Fried egg, vegan sausage, American-style cheese, in an English muffin                                                                           | 3.77        |
| <b>Breakfast muffin (555)</b> 482 kcal<br>Fried egg, Lincolnshire sausage, bacon, American-style cheese, in an English muff                                                                                       | <b>4.01</b> |
| Smashed avocado muffin @ (271 kcal<br>Guacamole, pico de gallo, on an English muffin, rocket<br>Add: Maple-cured bacon (91 kcal) 1.52; Poached egg (63 kcal) 93p<br>Grilled halloumi-style cheese (447 kcal) 1.97 | 4.01        |
| Add: Hash brown 🥏 (82 kcal) 46p                                                                                                                                                                                   |             |

# Tea. coffee and hot chocolate

TEA, COFFEE AND HOT CHOCOLATE - ALL DAY EVERY DAY -LAVATLA 🏟 🏟 £1.56

Flat white V 92 kcal Cappuccino 🖤 102 kcal Latte 💟 113 kcal Mocha 🕥 147 kcal Espresso ⊘ 6 kcal Black coffee Ø 6 kcal White coffee V 24 kcal Hot chocolate 🚺 169 kcal Tea with semi-skimmed milk 💟 14 kcal

## Deli Deals INCLUDES A DRINK

## Burgers Includes A DRINK

|                                                     |               | · · · · · · · · · · · · · · · · · · · |
|-----------------------------------------------------|---------------|---------------------------------------|
| Beef burgers One 3oz beef patty.                    |               |                                       |
| Served with a small portion of chips (329 kcal, inc | cluded in Cal | ories below).                         |
| American burger 696 kcal                            |               |                                       |
| Red onion, gherkin, ketchup, American-style mustard | soft drink*   | alcoholic drink*                      |
| Classic beef burger 677 kcal                        | 5.44          | 6.97                                  |
| Iceberg lettuce, tomato, red onion                  | each          | each                                  |
|                                                     |               |                                       |

<u> Mon – Fri, 2pm – 5pm</u> hoose from the above pub classic

| d<br>// Ø<br>Chips 970 kcal |                                    |                                        |
|-----------------------------|------------------------------------|----------------------------------------|
| <b>ips</b> 1232 kcal        | soft drink*<br><b>7.62</b><br>each | alcoholic drink<br><b>9.15</b><br>each |

# Small pub classics Includes A DRINK .

| Then crassies                                                                                                     | Medebab H DI      |                  |
|-------------------------------------------------------------------------------------------------------------------|-------------------|------------------|
| chips                                                                                                             | soft drink*       | alcoholic drink* |
| shly battered cod and chips 《<br>l or mushy peas 739 kcal                                                         | <b>2</b> 7.84     | 9.37             |
| <b>itby breaded scampi</b><br>29 kcal or mushy peas 686 kcal.<br>readed scampi                                    | 7.84              | 9.37             |
| es of bread 🔍 (404 kcal) <b>1.34</b><br>yle curry sauce 🧭 (118 kcal) <b>1.46</b>                                  |                   |                  |
| <b>tshire cured ham,</b><br>hips (5) 455 kcal<br><i>l</i> iltshire cured ham, fried egg                           | 6.61              | 8.14             |
| • <b>day brunch</b> 681 kcal<br>sausage, bacon, fried egg, baked beans, c<br>I <b>dding</b> (178 kcal) <b>75p</b> | <b>6.91</b> chips | 8.44             |
| jetarian all-day brunch ♥ 611  <br>usages, fried egg, baked beans, chips                                          | kcal <b>6.91</b>  | 8.44             |
| rnoon dool                                                                                                        |                   |                  |

## Curries Includes A DRINK

| Classic curries With basmati pilau rice, plain<br>Mangalorean roasted cauliflower                        | n naan and p | oppadums.                                |  |
|----------------------------------------------------------------------------------------------------------|--------------|------------------------------------------|--|
| & spinach curry // @ @ 927 kcal<br>Chicken tikka masala // 1190 kcal<br>Chicken jalfrezi // / @ 935 kcal |              | alcoholic drink*<br><b>11.37</b><br>each |  |
| Beef Madras //// 1043 kcal                                                                               |              |                                          |  |
| Change your plain naan to a garlic naan V (add 92 kcal) 47p                                              |              |                                          |  |
| Simple curries With basmati pilau rice or ch                                                             | inc          |                                          |  |