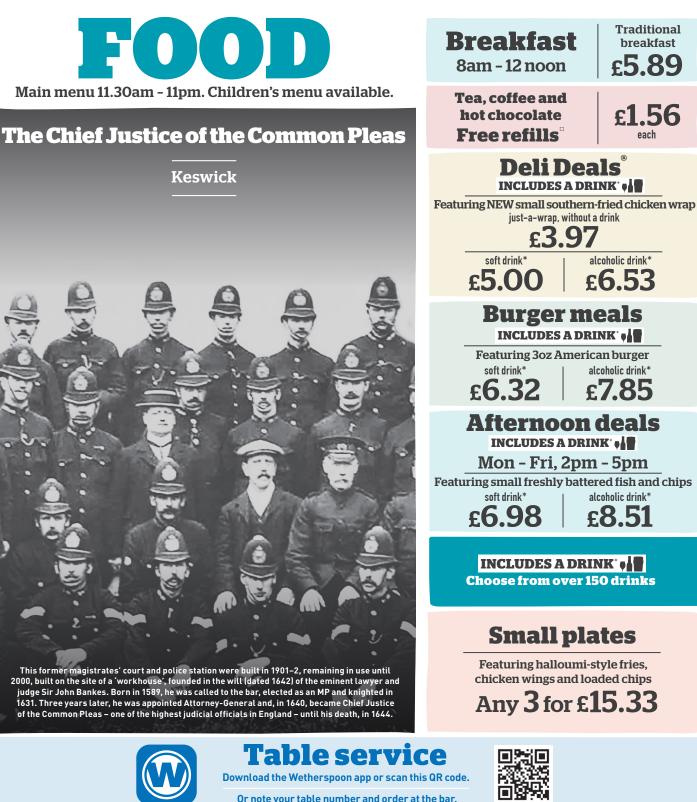

# Served BREAKFAST

| Large breakfast 1343 kcal<br>Two fried eggs, bacon, two Lincolnshire sausages, baked beans,                                                                                                  | 7 |
|----------------------------------------------------------------------------------------------------------------------------------------------------------------------------------------------|---|
| three hash browns, mushroom, two slices of toast<br><b>Traditional breakfast</b> 807 kcal<br>Fried egg, bacon, Lincolnshire sausage, baked beans,<br>two hash browns, slice of toast         | 5 |
| Small breakfast (55) 435 kcal<br>Fried egg, bacon, Lincolnshire sausage, baked beans, hash brown                                                                                             | 5 |
| Add: Black pudding (178 kcal) <b>75p</b>                                                                                                                                                     |   |
| <b>Freedom breakfast</b> 586 kcal<br>Two fried eggs, bacon, baked beans, two hash browns, mushroom, tomato                                                                                   | 5 |
| Large vegetarian breakfast ♥ 1129 kcal<br>Two fried eggs, three vegan sausages, baked beans, three hash browns,<br>mushroom, tomato, two slices of toast                                     | 7 |
| <b>Vegetarian breakfast (V)</b> 786 kcal<br>Two fried eggs, two vegan sausages, baked beans, two hash browns,<br>mushroom, tomato, slice of toast                                            | 5 |
| <b>Small vegetarian breakfast (V</b> 🚳 👫) 291 kcal<br>Fried egg, vegan sausage, baked beans, hash brown, tomato                                                                              | 5 |
| Vegan breakfast @ 642 kcal<br>Two vegan sausages, baked beans, two hash browns, mushroom,<br>tomato, slice of toast, vegan spread                                                            | 5 |
| Porridge V & 500 (1200) 252 kcal (plain)<br>Add: Banana @ (110 kcal) 62p; Strawberries @ (27 kcal) 62p<br>Blueberries @ (17 kcal) 62p; Honey V (91 kcal) 34p<br>Sliced apple @ (46 kcal) 62p | 2 |
| <b>Eggs Benedict</b> 725 kcal<br>Two poached eggs, on an English muffin, with Wiltshire cured ham,<br>Hollandaise sauce, rocket                                                              | 6 |
| Mushroom Benedict 🔮 638 kcal<br>Two poached eggs, on an English muffin, with mushroom,<br>Hollandaise sauce, rocket                                                                          | 6 |
| Miner's Benedict 939 kcal<br>Two poached eggs, on an English muffin, with black pudding,<br>Hollandaise sauce, rocket                                                                        | 6 |
| Scrambled egg on toast 🔮 570 kcal<br>Three eggs, buttered white bloomer toast                                                                                                                | 4 |
| Beans on toast (V) 😵 566 kcal. Buttered white bloomer toast<br>VIIIV Vegan option available with vegan spread (2) 🕸 (555) 460 kcal                                                           | 3 |
| <b>Small beans on toast V 🚳 🐻</b> 252 kcal<br>Buttered white bloomer toast                                                                                                                   | 2 |
| <b>Two slices of toast with jam or marmalade (V)</b> 524 kcal<br>White bloomer bread                                                                                                         | 2 |
| <b>Fresh fruit @ </b> 99 (1997) 200 kcal<br>Apple, banana, blueberries, strawberries                                                                                                         | 3 |
| <b>IEW Fresh fruit and yoghurt (V) 68 (557)</b> 334 kcal                                                                                                                                     | 5 |

#### 8am - 12 noon **Breakfast butties and wraps** Bacon butty 574 kcal 4.50 Three rashers of bacon, buttered white bloomer bread 4.50 Sausage butty 714 kcal Two Lincolnshire sausages, buttered white bloomer bread 4.50 Vegetarian sausage butty V 541 kcal Two vegan sausages, buttered white bloomer bread NEW Vegan option available with vegan spread @ 58 (566) 435 kcal Breakfast wrap 724 kcal 5.08 Fried egg, bacon, Lincolnshire sausage, hash brown, Cheddar cheese 5.08 Vegetarian breakfast wrap 🔮 735 kcal Fried egg, two vegan sausages, two hash browns, Cheddar cheese

## **Breakfast muffin deal**

| Includes tea, coffee or hot chocolate. Free refil                                                                                     | lls°        |
|---------------------------------------------------------------------------------------------------------------------------------------|-------------|
| <b>Egg &amp; cheese muffin ()</b> (555) 249 kcal<br>Fried egg. American-style cheese, in an English muffin                            | 3.91        |
| <b>Egg &amp; bacon muffin (557)</b> 314 kcal<br>Fried egg, bacon, American-style cheese, in an English muffin                         | 4.38        |
| <b>Egg &amp; sausage muffin (555)</b> 417 kcal<br>Fried egg, Lincolnshire sausage, American-style cheese, in an English muffin        | 4.38        |
| <b>Egg &amp; vegetarian sausage muffin V (1997)</b> 330 kcal<br>Fried egg, vegan sausage, American-style cheese, in an English muffin | 4.38        |
| <b>Breakfast muffin (555)</b> 482 kcal<br>Fried egg, Lincolnshire sausage, bacon, American-style cheese, in an English muffi          | <b>4.61</b> |
| Add: Hash brown 🥥 (82 kcal) <b>46p</b>                                                                                                |             |