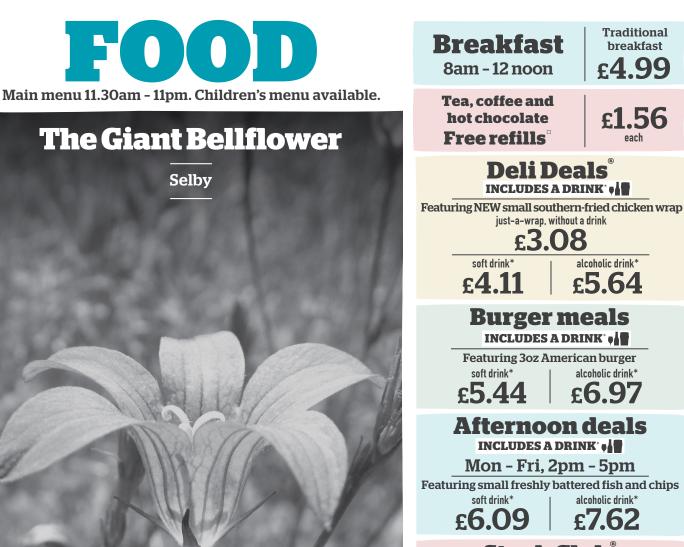

#### Served BREAKFAST 8am - 12 noon Large breakfast 1343 kcal 6.59

| Large breakfast 1343 kcal                                                                                                | 6.59 |
|--------------------------------------------------------------------------------------------------------------------------|------|
| Two fried eggs, bacon, two Lincolnshire sausages, baked beans,<br>three hash browns. mushroom. two slices of toast       |      |
| Traditional breakfast 807 kcal                                                                                           | 4.99 |
| Fried egg, bacon, Lincolnshire sausage, baked beans,                                                                     | 4.77 |
| two hash browns, slice of toast                                                                                          |      |
| Small breakfast 👹 435 kcal                                                                                               | 4.45 |
| Fried egg, bacon, Lincolnshire sausage, baked beans, hash brown                                                          |      |
| Add: Black pudding (178 kcal) <b>75p</b>                                                                                 |      |
| Freedom breakfast 586 kcal                                                                                               | 4.45 |
| Two fried eggs, bacon, baked beans, two hash browns, mushroom, tomato                                                    | 4.45 |
| Large vegetarian breakfast 🔮 1129 kcal                                                                                   | 6.59 |
| Two fried eggs, three vegan sausages, baked beans, three hash browns,                                                    | 0.07 |
| mushroom, tomato, two slices of toast                                                                                    |      |
| Vegetarian breakfast 🕐 786 kcal                                                                                          | 4.99 |
| Two fried eggs, two vegan sausages, baked beans, two hash browns,                                                        |      |
| mushroom, tomato, slice of toast                                                                                         |      |
| Small vegetarian breakfast 💟 🕸 🐻 291 kcal                                                                                | 4.45 |
| Fried egg, vegan sausage, baked beans, hash brown, tomato                                                                | / /1 |
| <b>Vegan breakfast @</b> 642 kcal<br>Two vegan sausages, baked beans, two hash browns, mushroom,                         | 4.61 |
| tomato, slice of toast, vegan spread                                                                                     |      |
| American breakfast 1258 kcal                                                                                             | 6.85 |
| Two fried eggs, two hash browns, maple-cured bacon, two Lincolnshire sausages,                                           |      |
| four pancakes, maple-flavour syrup                                                                                       |      |
| Small American breakfast 629 kcal                                                                                        | 4.99 |
| Fried egg, hash brown, maple-cured bacon, Lincolnshire sausage,                                                          |      |
| two pancakes, maple-flavour syrup                                                                                        | 0.00 |
| VEW Creamy jumbo oat porridge (new recipe: now contains gluten)  () () () () () () () () () () () () (                   | 2.09 |
| Add: Banana @ (110 kcal) 62p; Maple-flavour syrup @ (125 kcal) 34p                                                       |      |
| Strawberries @ (27 kcal) 62p; Blueberries @ (17 kcal) 62p                                                                |      |
| Honey 💟 (91 kcal) 34p; Sliced apple 🥥 (46 kcal) 62p                                                                      |      |
| NEW Shakshuka 🖉 💟 547 kcal                                                                                               | 5.14 |
| Two poached eggs, lightly spiced Mediterranean tomato & pepper sauce,                                                    |      |
| rocket, toasted ciabatta                                                                                                 |      |
| Add: Grilled halloumi-style cheese 🔍 (447 kcal) <b>1.97</b><br>Maple-cured bacon (91 kcal) <b>1.52</b>                   |      |
|                                                                                                                          | 0.00 |
| NEW Fiesta brunch ♥ ♥ 659 kcal<br>Poached egg, toast, guacamole, pico de gallo, grilled halloumi-style cheese, mushroom, | 3.88 |
| Eqqs Benedict 725 kcal                                                                                                   | 5.14 |
| Two poached eggs, on an English muffin, with Wiltshire cured ham,                                                        | 0.14 |
| Hollandaise sauce, rocket                                                                                                |      |
| Mushroom Benedict V 638 kcal                                                                                             | 5.14 |
| Two poached eggs, on an English muffin, with mushroom,                                                                   |      |
| Hollandaise sauce, rocket                                                                                                |      |
| Miner's Benedict 939 kcal                                                                                                | 5.14 |
| Two poached eggs, on an English muffin, with black pudding,<br>Hollandaise sauce, rocket                                 |      |
| American-style pancakes                                                                                                  |      |
| <b>NEW</b> Four pancakes, banana, strawberries, blueberries,                                                             | 4.99 |
| maple-flavour syrup. V 🧐 708 kcal                                                                                        | //   |
| Four pancakes, maple-cured bacon, maple-flavour syrup. 645 kcal                                                          | 4.99 |
| Four pancakes, maple-flavour syrup. 💙 🍩 554 kcal                                                                         | 4.30 |
| Small American-style pancakes                                                                                            |      |
| Two pancakes, maple-cured bacon, maple-flavour syrup. 📆 322 kcal                                                         | 3.54 |
| Two pancakes, maple-flavour syrup. 💟 🕸 🐯 277 kcal                                                                        | 3.25 |
| Scrambled egg on toast 💙 570 kcal<br>Three eggs, buttered white bloomer toast                                            | 3.77 |
| Beans on toast 🔍 🧐 566 kcal. Buttered white bloomer toast                                                                | 3.66 |
| Vegan option available with vegan spread @ 50 (500) 460 kcal                                                             | 3.00 |
| Small beans on toast 💟 🚳 😘 252 kcal                                                                                      | 2.62 |
| Buttered white bloomer toast                                                                                             |      |
| Two slices of toast with jam or marmalade Ѵ 524 kcal                                                                     | 2.47 |
| White bloomer bread                                                                                                      |      |
| Fresh fruit @ 🚳 (100) 200 kcal                                                                                           | 3.66 |
| Apple, banana, blueberries, strawberries                                                                                 |      |
| NEW Fresh fruit and yoghurt 🛛 🕸 🗺 334 kcal                                                                               | 4.45 |

#### **Breakfast muffin deal**

| Includes tea, coffee or hot chocolate. Free refills"                                                                                                                                                                                                                      | 8.31      |
|---------------------------------------------------------------------------------------------------------------------------------------------------------------------------------------------------------------------------------------------------------------------------|-----------|
|                                                                                                                                                                                                                                                                           | 3.31      |
| Egg & cheese muffin (*) (****)       249 kcal       3         Fried egg, American-style cheese, in an English muffin       3                                                                                                                                              |           |
| Egg & bacon muffin         314 kcal         3           Fried egg, bacon, American-style cheese, in an English muffin         3                                                                                                                                           | 8.77      |
| Egg & sausage muffin (555)         417 kcal         3           Fried egg, Lincolnshire sausage, American-style cheese, in an English muffin         3                                                                                                                    | 8.77      |
| Egg & vegetarian sausage muffin (V (555) 330 kcal 3<br>Fried egg, vegan sausage, American-style cheese, in an English muffin                                                                                                                                              | 8.77      |
| Breakfast muffin (333) 482 kcal 44<br>Fried egg, Lincolnshire sausage, bacon, American-style cheese, in an English muffin                                                                                                                                                 | .01       |
| Smashed avocado muffin ⊘ ☎ (55)       271 kcal       4         Guacamole, pico de gallo, on an English muffin, rocket       Add: Maple-cured bacon (91 kcal) 1.52; Poached egg ♥ (63 kcal) 93p       4         Grilled halloumi-style cheese ♥ (447 kcal) 1.97       1.97 | .01       |
| Add: Hash brown 🥥 (82 kcal) 46p                                                                                                                                                                                                                                           | • • • • • |

breakfast

£4.99

£1.56

Featuring the katsu curry range soft drink\* alcoholic drink\* £7.91 £9.44

INCLUDES A DRINK<sup>\*</sup> **Choose from over 150 drinks** 

#### Deli Deals<sup>®</sup> INCLUDES A DRINK

All wraps and paninis are freshly made to order.

| NEW 10" wraps A smaller wrap and filling.                                                                      |                                 |  |
|----------------------------------------------------------------------------------------------------------------|---------------------------------|--|
| Small Korean fried chicken 384 kcal<br>Iceberg lettuce, cucumber, coriander, Korean-style sauce                |                                 |  |
| Small brunch wrap 559 kcal<br>Fried egg, bacon, Lincolnshire sausage, Cheddar cheese                           | just-a-wrap,<br>without a drink |  |
| Small vegetarian brunch wrap 🔮 545 kcal<br>Fried egg, two vegan sausages, Cheddar cheese                       | <b>3.08</b><br>each             |  |
| Small shawarma chicken 💋 502 kcal                                                                              |                                 |  |
| Chicken thigh, Middle Eastern spices, Naga chilli and garlic & herb sauces, tomato, onion, rocket, fresh mint  | soft drink*<br><b>4.11</b>      |  |
| Small Quorn <sup>™</sup> nuggets @ (555) 310 kcal<br>Salad leaves, tomato, cucumber, salsa                     | each                            |  |
| Small southern-fried chicken                                                                                   | alcoholic drink*<br><b>5.64</b> |  |
| Small cold chicken breast <b>//</b> 😵 📷 277 kcal<br>Salad leaves, sweet chilli sauce                           | each                            |  |
| Small fried halloumi-style cheese <b>//</b> 🛇 🚟 391 kcal<br>Salad leaves, sweet chilli sauce, tomato, cucumber |                                 |  |
| Add: Small side salad 🥥 (46 kcal); Small portion of chips 🥥 (329 kcal) 1.03 each                               |                                 |  |