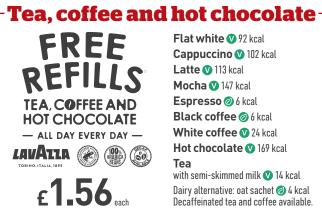

Latte 💟 113 kcal

Tea

Mocha 💟 147 kcal

Espresso ⊘ 6 kcal

Black coffee Ø 6 kcal

White coffee V 24 kcal

Hot chocolate 🚺 169 kcal

with semi-skimmed milk 💟 14 kcal

Dairy alternative: oat sachet @ 4 kcal

Decaffeinated tea and coffee available.

Cappuccino 🖤 102 kcal

jdwetherspoon.com ⊋ TC  $\Xi$ 

FOOD HYGIENE RATING

· 100% · AND IRISH BEEF

Thomas Johnson was born in Selby in the early 17th century. A 'learned, amiable, brave man', he was a leading herbalist of his day, recording many examples of the giant bellflower found on the banks of the River Ouse which flows through Selby. Johnson combined his work as an apothecary with botanical excursions around England and Wales, publishing many books about his discoveries. He later fought for the Royalists in the Civil War and was 'mortally wounded'.