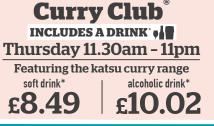

#### Curries includes a drink

| Classic curries With basmati pilau rice, plain naan and poppadums.<br>Mangalorean roasted cauliflower                                                             |                                     |                                          |  |  |
|-------------------------------------------------------------------------------------------------------------------------------------------------------------------|-------------------------------------|------------------------------------------|--|--|
| & spinach curry 🎢 🕢 🥸 927 kcal<br>Chicken tikka masala 🎢 1190 kcal<br>Chicken jalfrezi 🎢 🍄 935 kcal                                                               | soft drink*<br><b>10.43</b><br>each | alcoholic drink*<br><b>11.96</b><br>each |  |  |
| Beef Madras ///// 1043 kcal<br>Change your plain naan to a garlic naan 🕥 (add 92 kcal) 47p<br>Add: One vegetable samosa and two onion bhajis // @ (293 kcal) 1.76 |                                     |                                          |  |  |
| Iwo plain poppadums @ (86 kcal) <b>47p</b><br>Katsu curries With a mild Japanese-style kat<br>coconut-flavour rice, sliced chillies and coriande                  |                                     | ce,                                      |  |  |
| Katsu grilled chicken curry 😳 542 kcal                                                                                                                            |                                     |                                          |  |  |

| Katsu grilled chicken curry 💯 542 kcal           |         |
|--------------------------------------------------|---------|
|                                                  |         |
| Sliced char-grilled chicken breast               | soft dr |
| Katsu Quorn <sup>™</sup> nugget curry ⊘ 686 kcal | 9.3     |
| Eight coated pieces                              | eac     |
| Katsu chicken curry 828 kcal                     |         |
| Sliced whole breaded chicken breast fillet       |         |

#### After Mon - Fr Choose fro

| ·····                                                                                    |                                    |                                          |                        |                 |
|------------------------------------------------------------------------------------------|------------------------------------|------------------------------------------|------------------------|-----------------|
| nd two onion bhajis 📂 🥥 (293 kcal) <b>1.76</b><br>«cal) <b>47p</b>                       |                                    |                                          | Chic<br>Choos<br>South |                 |
| nild Japanese-style katsu curry sauce,<br>ed chillies and coriander.<br>curry 😨 542 kcal |                                    |                                          | Med<br>Pearl<br>cherry |                 |
| east<br>curry @ 686 kcal                                                                 | soft drink*<br><b>9.31</b><br>each | alcoholic drink*<br><b>10.84</b><br>each |                        | Add: F<br>Char- |