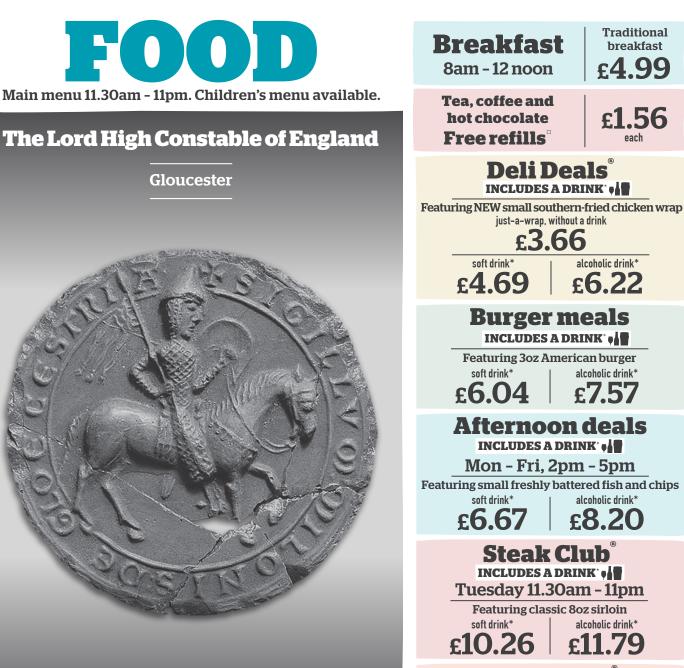

# BREAKFAST

| <b>Large breakfast</b> 1343 kcal<br>Two fried eggs, bacon, two Lincolnshire sausages, baked beans,<br>three hash browns, mushroom, two slices of toast                           | 6.59 |
|----------------------------------------------------------------------------------------------------------------------------------------------------------------------------------|------|
| <b>Traditional breakfast</b> 807 kcal<br>Fried egg, bacon, Lincolnshire sausage, baked beans,<br>two hash browns, slice of toast                                                 | 4.99 |
| Small breakfast (557) 435 kcal<br>ried egg, bacon, Lincolnshire sausage, baked beans, hash brown                                                                                 | 4.45 |
| Add: Black pudding (178 kcal) <b>75p</b>                                                                                                                                         |      |
| Freedom breakfast 586 kcal<br>ïwo fried eggs, bacon, baked beans, two hash browns, mushroom, tomato                                                                              | 4.45 |
| Large vegetarian breakfast (V) 1129 kcal<br>Two fried eggs, three vegan sausages, baked beans, three hash browns,<br>nushroom, tomato, two slices of toast                       | 6.59 |
| <b>/egetarian breakfast ()</b> 786 kcal<br>wo fried eggs, two vegan sausages, baked beans, two hash browns,<br>nushroom, tomato, slice of toast                                  | 4.99 |
| Small vegetarian breakfast 👽 ଊ 🐯 291 kcal<br>'ried egg, vegan sausage, baked beans, hash brown, tomato                                                                           | 4.45 |
| <b>/egan breakfast @</b> 642 kcal<br>wo vegan sausages, baked beans, two hash browns, mushroom,<br>omato, slice of toast, vegan spread                                           | 4.61 |
| Porridge ♥ ŵ ∰ 252 kcal (plain)<br>dd: Banana @ (110 kcal) 62p: Strawberries @ (27 kcal) 62p<br>lueberries @ (17 kcal) 62p: Honey ♥ (91 kcal) 34p<br>liced apple @ (46 kcal) 62p | 2.09 |
| <b>Eggs Benedict</b> 725 kcal<br>wo poached eggs, on an English muffin, with Wiltshire cured ham,<br>Iollandaise sauce, rocket                                                   | 5.14 |
| <b>Mushroom Benedict 🕥</b> 638 kcal<br>wo poached eggs, on an English muffin, with mushroom,<br>Iollandaise sauce, rocket                                                        | 5.14 |
| <b>Viner's Benedict</b> 939 kcal<br>wo poached eggs, on an English muffin, with black pudding,<br>Iollandaise sauce, rocket                                                      | 5.14 |
| Scrambled egg on toast 👽 570 kcal<br>hree eggs, buttered white bloomer toast                                                                                                     | 3.77 |
| Beans on toast 💟 🕸 566 kcal. Buttered white bloomer toast<br>YEYYY Vegan option available with vegan spread 🥥 🥸 🐨 460 kcal                                                       | 3.66 |
| <b>Two slices of toast with jam or marmalade 🔇</b> 524 kcal<br>Vhite bloomer bread                                                                                               | 2.47 |
| F <b>resh fruit @ 🕸 (555)</b> 200 kcal<br>.pple, banana, blueberries, strawberries                                                                                               | 3.66 |
| <b>12W/ Fresh fruit and yoghurt ()</b> 🐼 ()<br>Apple, banana, blueberries, strawberries, Greek-style honey yoghurt                                                               | 4.45 |
|                                                                                                                                                                                  |      |

for the facts drinkaware.co.uk

idwetherspoon.com ⊋ SEA ≥

FOOD HYGIENE RATING

This building stands on the east side of the docks, between Llanthony Warehouse (now Gloucester Waterways Museum) and Llanthony Road, where it crosses Llanthony Bridge. The name 'Llanthony' is taken from the now-ruined medieval priory on the west bank. Llanthony Secunda Priory was established by Miles de Gloucester in 1136. Like his father and grandfather, Miles was High Sheriff of Gloucester and was also Lord High Constable of England.