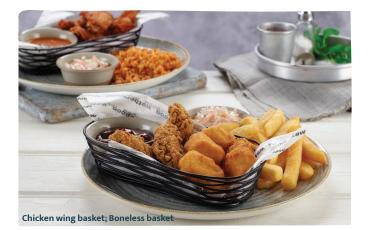

### CHICKEN BASKETS INCLUDES A DRINK

**Boneless basket** *F* Three southern-fried chicken strips, five chicken breast bites, coleslaw, BBQ sauce Choose: Side salad 720 kcal Spicy rice 861 kcal; Chips 1255 kcal

#### Chicken wing basket Eight

| Chicken bites basket                                                 |                      |
|----------------------------------------------------------------------|----------------------|
| Choose: Side salad 987 kcal<br>Spicy rice 1127 kcal; Chips 1522 kcal | <b>12.37</b><br>each |
| Eight wings, coleslaw, Naga chilli dip                               | soft drink           |