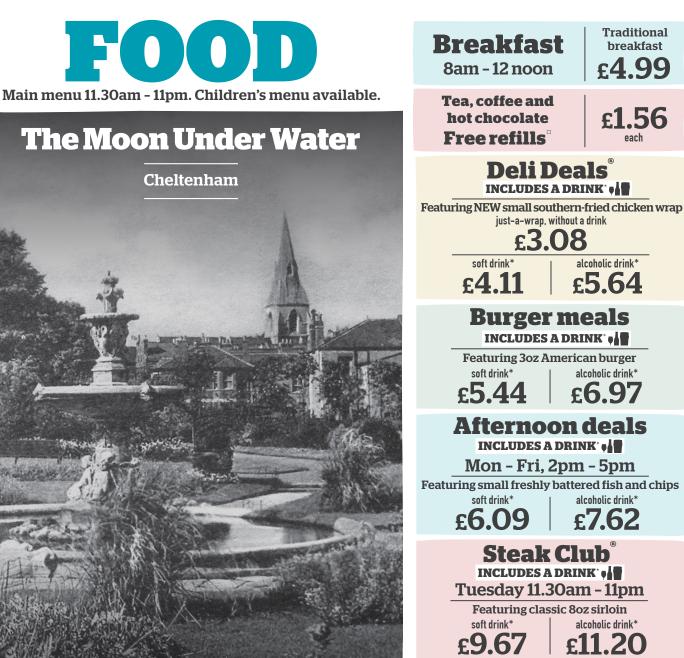

> for the facts drinkaware.co.uk ≈

idwetherspoon.com ⊋ std ≥

FOOD HYGIENE RATING

orge Orwell's fictitious, ideal pub, 'Moon Under Water', was famously described in a newspaper article. This one was a former garage and showroom built in 1929 on the site of Cambray Pavilor The pavilion was built before 1806 for James King, who entertained royal guests at his home. The Regency-style house had 10 bedrooms and a large garden - which is now Sandford Park.