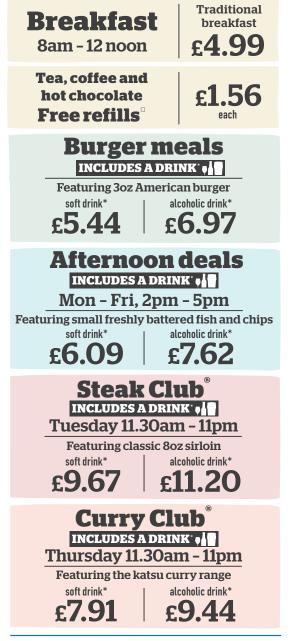

# Served BREAKFAST 8am - 12 noon

| Large breakfast 1286 kcal<br>Two fried eggs, bacon, two sausages, baked beans, three hash browns,<br>mushroom, two slices of toast                               | 6.59 |
|------------------------------------------------------------------------------------------------------------------------------------------------------------------|------|
| <b>Traditional breakfast</b> 742 kcal<br>Fried egg, bacon, sausage, baked beans, two hash browns, slice of toast                                                 | 4.99 |
| Small breakfast 뻀 419 kcal<br>Fried egg, bacon, sausage, baked beans, hash brown                                                                                 | 4.45 |
| Add: Two slices of black pudding (355 kcal) <b>1.51</b>                                                                                                          |      |
| Large vegetarian breakfast <b>()</b> 1206 kcal<br>Two fried eggs, three Quorn sausages, baked beans, three hash browns,<br>mushroom, tomato, two slices of toast | 6.59 |
| <b>Vegetarian breakfast (v)</b> 816 kcal<br>Two fried eggs, two Quorn sausages, baked beans, two hash browns,<br>mushroom, tomato, slice of toast                | 4.99 |
| <b>Small vegetarian breakfast 🔇 ‱</b> 313 kcal<br>Fried egg, Quorn sausage, baked beans, hash brown, tomato                                                      | 4.45 |
| <b>Vegan breakfast @</b> 786 kcal<br>Two Quorn sausages, baked beans, two hash browns, mushroom,<br>tomato, slice of toast, vegan spread                         | 4.61 |
| Freedom breakfast 545 kcal<br>Two fried eggs, bacon, baked beans, two hash browns, mushroom, tomato                                                              | 4.45 |
|                                                                                                                                                                  |      |

# Tea, coffee and hot chocolate -

Walkers shortbread V 151 kcal 71p

Stem ginger biscuit 🕐 123 kcal 71p

Belgian chocolate biscuit V 129 kcal 71p

Salted caramel brownie bar V 316 kcal 1.64

Flat white V 92 kcal Cappuccino V 102 kcal Latte 💟 113 kcal Mocha 💟 147 kcal Espresso Ø 6 kcal Black coffee Ø 6 kcal White coffee V 24 kcal (Oat milk available 🥥 4 kcal) Hot chocolate 💟 169 kcal Tea Tetley with semi-skimmed milk 💟 14 kcal (Oat milk available 🥥 4 kcal) Decaffeinated tea and coffee available.