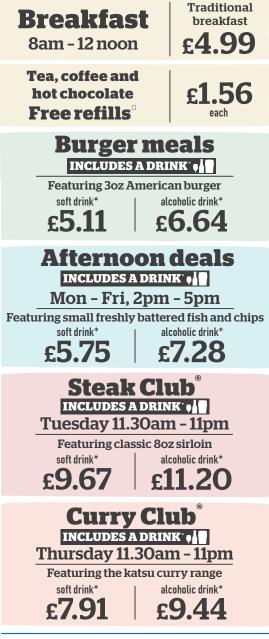

## Served BREAKFAST 8am - 12 noon

| Large breakfast 1286 kcal                                                                                                                               |      |
|---------------------------------------------------------------------------------------------------------------------------------------------------------|------|
| Two fried eggs, bacon, two sausages, baked beans, three hash browns, mushroom, two slices of toast                                                      | 6.59 |
| <b>Traditional breakfast</b> 742 kcal<br>Fried egg, bacon, sausage, baked beans, two hash browns, slice of toast                                        | 4.99 |
| <b>Small breakfast (1988)</b> 419 kcal<br>Fried egg, bacon, sausage, baked beans, hash brown                                                            | 4.45 |
| Add: Two slices of black pudding (355 kcal) 1.51                                                                                                        |      |
| Large vegetarian breakfast 🕐 1206 kcal<br>wo fried eggs, three Quorn sausages, baked beans, three hash browns,<br>nushroom, tomato, two slices of toast | 6.59 |
| <b>Vegetarian breakfast                                    </b>                                                                                         | 4.99 |
| <b>Small vegetarian breakfast (V) (555)</b> 313 kcal<br>Fried egg, Quorn sausage, baked beans, hash brown, tomato                                       | 4.45 |
| <b>/egan breakfast @</b> 786 kcal<br>wo Quorn sausages, baked beans, two hash browns, mushroom,<br>omato, slice of toast, vegan spread                  | 4.61 |
| Freedom breakfast 545 kcal<br>Гwo fried eggs, bacon, baked beans, two hash browns, mushroom, tomato                                                     | 4.45 |
| <b>American breakfast</b> 1258 kcal<br>Iwo fried eggs, two hash browns, maple-cured bacon, two sausages,<br>iour pancakes, maple-flavour syrup          | 6.85 |
| Small American breakfast 629 kcal<br>Fried egg, hash brown, maple-cured bacon, sausage,<br>two pancakes, maple-flavour syrup                            | 4.99 |

## -Tea, coffee and hot chocolate -

FREE TEA, COFFEE AND HOT CHOCOLATE - ALL DAY EVERY DAY -LAVAILA 🛞 🆓 **1.56** each

**Biscuits** 

Flat white 🖤 92 kcal Cappuccino V 102 kcal Latte V 113 kcal Mocha 🕐 147 kcal Espresso Ø 6 kcal Black coffee Ø 6 kcal White coffee V 24 kcal (Oat milk available 🙆 4 kcal) Hot chocolate 💟 169 kcal Tea Tetley

#### om 100% British beef.

| Burgers Includes A DRINK                                                                                                                                                                                                                                     | Beef t                             | ourgers                         | mad          |
|--------------------------------------------------------------------------------------------------------------------------------------------------------------------------------------------------------------------------------------------------------------|------------------------------------|---------------------------------|--------------|
| Beef burgers One 3oz beef patty.<br>Served with a small portion of chips (329 kcal, inc                                                                                                                                                                      | cluded in Cal                      | ories bel                       | ow).         |
| American burger 695 kcal<br>Red onion, gherkin, ketchup, American-style mustard<br>Classic beef burger 676 kcal<br>Iceberg lettuce, tomato, red onion                                                                                                        | soft drink*<br><b>5.11</b><br>each | alcoholic<br><b>6.6</b><br>eac  | 4            |
| Skinny beef burger (557) 369 kcal<br>Iceberg lettuce, tomato, red onion, with a side salad, inste                                                                                                                                                            | ead of chips                       |                                 |              |
| American cheese burger 729 kcal<br>American-style cheese, red onion, gherkin, ketchup,<br>American-style mustard                                                                                                                                             | -                                  | oft drink*<br>lic drink*        |              |
| Double beef burgers Two 3oz beef patties.<br>Served with chips (602 kcal, included in Calories                                                                                                                                                               | below).                            |                                 |              |
| Double American burger 1137 kcal<br>Red onion, gherkin, ketchup, American-style mustard<br>Double classic beef burger 1118 kcal<br>Iceberg lettuce, tomato, red onion                                                                                        | soft drink*<br><b>7.37</b><br>each | alcoholic<br><b>8.9</b><br>eacl | 0            |
| <b>Double American cheese burger</b> 1206 kcal<br>American-style cheese, red onion, gherkin, ketchup,<br>American-style mustard                                                                                                                              |                                    | oft drink*<br>lic drink*        | 7.95<br>9.48 |
| Just-a-burger<br>Served on its own, without chips or a drink.<br>American burger (556) 366 kcal<br>Red onion, gherkin, ketchup, American-style mustard<br>Crunchy chicken strip burger / 656 kc<br>Two southern-fried chicken strips, iceberg lettuce, mayon | al<br>Inaise                       | each                            | 3.36         |
| Additional toppings and burger patties                                                                                                                                                                                                                       |                                    |                                 | 2.14         |
| Maple-cured bacon with Cheddar cheese 174 kg<br>Maple-cured bacon with American-style cheese                                                                                                                                                                 |                                    |                                 | 2.14         |
| Cheddar cheese V 83 kcal                                                                                                                                                                                                                                     | 100 1000                           |                                 | 1.52         |
| American-style cheese 💟 69 kcal                                                                                                                                                                                                                              |                                    |                                 | 1.52         |
| Maple-cured bacon 91 kcal                                                                                                                                                                                                                                    |                                    |                                 | 1.52         |
| Crunchy chicken strip 🖉 92 kcal                                                                                                                                                                                                                              |                                    |                                 | 1.50         |
| 3oz beef patty 169 kcal<br>Fried halloumi-style cheese ♥ 446 kcal<br>Grilled chicken breast 187 kcal<br>Fried buttermilk chicken 473 kcal                                                                                                                    |                                    | each                            | 1 <b>.97</b> |
| Breaded vegetable patty 🔮 257 kcal                                                                                                                                                                                                                           |                                    |                                 |              |

#### Afte Mon - F Choose fr

each

|                                      | SOLT OLIVE | alconolic drink |
|--------------------------------------|------------|-----------------|
| ri, 2pm - 5pm                        | 5.75       | 7.28            |
| n the above small pub classic meals. |            |                 |
|                                      |            |                 |

### Curries Includes A DRINK

mature Cheddar cheese

| Katsu curries With a mild Japanese-style katsu curry sau<br>coconut-flavour rice, sliced chillies and coriander.                                                                                                                                                             | ce,                                                              |
|------------------------------------------------------------------------------------------------------------------------------------------------------------------------------------------------------------------------------------------------------------------------------|------------------------------------------------------------------|
| Katsu chicken curry 286 kcal<br>Sliced whole breaded chicken breast fillet<br>Katsu grilled chicken curry S 541 kcal<br>Sliced grilled chicken breast<br>Katsu Quorn <sup>™</sup> nugget curry Ø 685 kcal<br>Eight coated pieces                                             | soft drink*<br>8.38<br>each<br>alcoholic drink*<br>9.91<br>each  |
| Classic curries With basmati pilau rice,<br>plain naan and poppadums.<br>Mangalorean roasted cauliflower<br>& spinach curry // @ @ 867 kcal<br>Chicken tikka masala // 1190 kcal<br>Chicken jalfrezi /// @ 935 kcal<br>Beef Madras //// 1043 kcal                            | soft drink*<br>9.49<br>each<br>alcoholic drink*<br>11.02<br>each |
| Change your plain naan to a garlic naan (2) (add 58 kcal) 47p<br>Simple curries With basmati pilau rice or chips.<br>Simple Mangalorean roasted                                                                                                                              |                                                                  |
| cauliflower & spinach curry // @<br>Choose: Basmati pilau rice @ 508 kcal; Chips 910 kcal<br>Simple chicken tikka masala //<br>Choose: Basmati pilau rice 830 kcal; Chips 1232 kcal<br>Simple chicken jalfrezi ////<br>Choose: Basmati pilau rice @ 575 kcal; Chips 977 kcal | soft drink*<br>7.27<br>each<br>alcoholic drink*<br>8.80<br>each  |