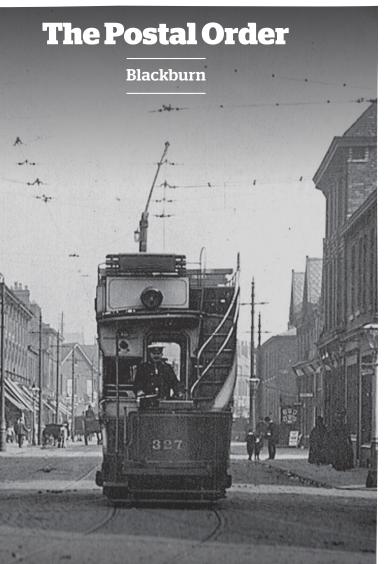

## INCLUDES A DRINK\* **Choose from over 150 drinks**

This grand former general post office building, on Darwen Street, opened for business on 11 November 1907. The Renaissance-style building was designed by Walter Pott, ARIBA, of HM Office of Works. It was later extended to accommodate a telephone exchange. The post office closed in 1972. One of Blackburn's oldest buildings, The Queen's Head Hotel, stood next door. Outside the former post office was the terminal for the Darwen tram service.