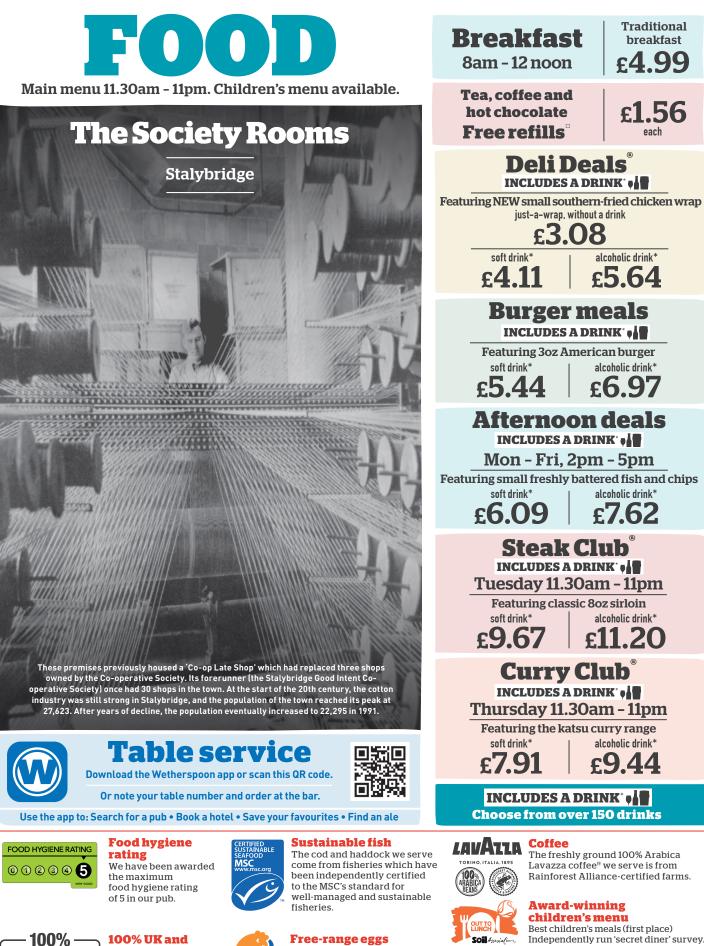

# Served BREAKFAST 8am - 12 noon

| Large breakfast 1343 kcal                                                         | 6.59 |
|-----------------------------------------------------------------------------------|------|
| Two fried eggs, bacon, two Lincolnshire sausages, baked beans,                    |      |
| three hash browns, mushroom, two slices of toast                                  |      |
| Traditional breakfast 807 kcal                                                    | 4.99 |
| Fried egg, bacon, Lincolnshire sausage, baked beans, two hash browns, slice of to | ast  |
| Small breakfast 👐 435 kcal                                                        | 4.45 |
| Fried egg, bacon, Lincolnshire sausage, baked beans, hash brown                   |      |
| Add: Black pudding (178 kcal) <b>75p</b>                                          |      |
| Freedom breakfast 586 kcal                                                        | 4.45 |
| Two fried eggs, bacon, baked beans, two hash browns, mushroom, tomato             |      |
| Large vegetarian breakfast 💟 1129 kcal                                            | 6.59 |
| Two fried eggs, three vegan sausages, baked beans, three hash browns,             |      |
| mushroom, tomato, two slices of toast                                             |      |
| Vegetarian breakfast 💟 786 kcal                                                   | 4.99 |
| Two fried eggs, two vegan sausages, baked beans, two hash browns,                 |      |
| mushroom, tomato, slice of toast                                                  |      |
| Small vegetarian breakfast V 🥺 ‱ 291 kcal                                         | 4.45 |
| Fried egg, vegan sausage, baked beans, hash brown, tomato                         |      |
| Vegan breakfast 🥝 642 kcal                                                        | 4.61 |
| Two vegan sausages, baked beans, two hash browns, mushroom,                       |      |
| tomato, slice of toast, vegan spread                                              |      |
| American breakfast 1258 kcal                                                      | 6.85 |
| Two fried eggs, two hash browns, maple-cured bacon, two Lincolnshire sausages     | ,    |
| four pancakes, maple-flavour syrup                                                |      |
| Small American breakfast 629 kcal                                                 | 4.99 |
| Fried egg, hash brown, maple-cured bacon, Lincolnshire sausage,                   |      |
| two pancakes, maple-flavour syrup                                                 |      |
| Porridge 💟 🕸 😘 252 kcal (plain)                                                   | 2.09 |
| Add: Banana 🥥 (110 kcal) 62p; Maple-flavour syrup 🥥 (125 kcal) 34p                |      |
| Strawberries 🥥 (27 kcal) 62p; Blueberries 🧭 (17 kcal) 62p                         |      |
| Honey V (91 kcal) 34p; Sliced apple 🥏 (46 kcal) 62p                               |      |