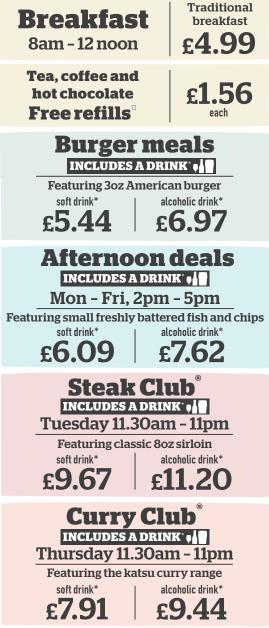

# BREAKFAST Served 8am - 12 noon

| <b>Large breakfast</b> 1286 kcal<br>Two fried eggs, bacon, two sausages, baked beans, three hash browns,<br>mushroom, two slices of toast                | 6.59 |
|----------------------------------------------------------------------------------------------------------------------------------------------------------|------|
| <b>Traditional breakfast</b> 742 kcal<br>Fried egg, bacon, sausage, baked beans, two hash browns, slice of toast                                         | 4.99 |
| Small breakfast ()) 419 kcal<br>Fried egg, bacon, sausage, baked beans, hash brown                                                                       | 4.45 |
| Add: Two slices of black pudding (355 kcal) 1.51                                                                                                         |      |
| Large vegetarian breakfast ♥ 1206 kcal<br>Two fried eggs, three Quorn sausages, baked beans, three hash browns,<br>mushroom, tomato, two slices of toast | 6.59 |
| <b>Vegetarian breakfast                                    </b>                                                                                          | 4.99 |
| <b>Small vegetarian breakfast (v) (1999)</b> 313 kcal<br>Fried egg, Quorn sausage, baked beans, hash brown, tomato                                       | 4.45 |
| <b>Vegan breakfast @</b> 786 kcal<br>Two Quorn sausages, baked beans, two hash browns, mushroom,<br>tomato, slice of toast, vegan spread                 | 4.61 |
| Freedom breakfast 545 kcal<br>Two fried eggs, bacon, baked beans, two hash browns, mushroom, tomato                                                      | 4.45 |
| <b>American breakfast</b> 1258 kcal<br>Two fried eggs, two hash browns, maple-cured bacon, two sausages,<br>four pancakes, maple-flavour syrup           | 6.85 |
| Small American breakfast 629 kcal<br>Fried egg, hash brown, maple-cured bacon, sausage,<br>two pancakes, maple-flavour syrup                             | 4.99 |
|                                                                                                                                                          |      |

# -Tea, coffee and hot chocolate -

FREE

Flat white 🖤 92 kcal Cappuccino V 102 kcal Latte V 113 kcal Mocha 🕐 147 kcal Espresso Ø 6 kcal Black coffee Ø 6 kcal White coffee V 24 kcal (Oat milk available 🕖 4 kcal) Hot chocolate 💟 169 kcal Tea Tetley with semi-skimmed milk 🕐 14 kcal (Oat milk available 🥥 4 kcal)

#### om 100% British beef.

| Burgers Includes A DRINK*                                                                                                                                                                                                                                   | Beef l                             | ourgers ma                                        |
|-------------------------------------------------------------------------------------------------------------------------------------------------------------------------------------------------------------------------------------------------------------|------------------------------------|---------------------------------------------------|
| <b>Beef burgers</b> One 3oz beef patty.<br>Served with a small portion of chips (329 kcal, inc                                                                                                                                                              | cluded in Cal                      | ories below).                                     |
| American burger 695 kcal<br>Red onion, gherkin, ketchup, American-style mustard<br>Classic beef burger 676 kcal<br>Iceberg lettuce, tomato, red onion                                                                                                       | soft drink*<br><b>5.44</b><br>each | alcoholic drink*<br><b>6.97</b><br>each           |
| <b>Skinny beef burger (500)</b> 369 kcal<br>Iceberg lettuce, tomato, red onion, with a side salad, inste                                                                                                                                                    | ad of chips                        |                                                   |
| American cheese burger 729 kcal<br>American-style cheese, red onion, gherkin, ketchup,<br>American-style mustard                                                                                                                                            |                                    | oft drink* <b>6.04</b><br>lic drink* <b>7.5</b> 7 |
| Double beef burgers Two 3ozbeef patties.<br>Served with chips (602 kcal, included in Calories                                                                                                                                                               | below).                            |                                                   |
| Double American burger 1137 kcal<br>Red onion, gherkin, ketchup, American-style mustard<br>Double classic beef burger 1118 kcal<br>Iceberg lettuce, tomato, red onion                                                                                       | soft drink*<br><b>7.73</b><br>each | alcoholic drink*<br><b>9.26</b><br>each           |
| Double American cheese burger 1206 kcal<br>American-style cheese, red onion, gherkin, ketchup,<br>American-style mustard                                                                                                                                    |                                    | oft drink* <b>8.30</b><br>lic drink* <b>9.83</b>  |
| Just-a-burger<br>Served on its own, without chips or a drink.<br>American burger 🐝 366 kcal<br>Red onion, gherkin, ketchup, American-style mustard<br>Crunchy chicken strip burger 🌶 🐝 459 kc.<br>Two southern-fried chicken strips, iceberg lettuce, mayon | al<br>naise                        | each <b>3.36</b>                                  |
| Additional toppings and burger patties                                                                                                                                                                                                                      |                                    | 2.14                                              |
| Maple-cured bacon with Cheddar cheese 174 kc<br>Maple-cured bacon with American-style chees                                                                                                                                                                 |                                    | 2.14                                              |
| Cheddar cheese 💟 83 kcal                                                                                                                                                                                                                                    |                                    | 1.52                                              |
| American-style cheese 💟 69 kcal                                                                                                                                                                                                                             |                                    | 1.52                                              |
| Maple-cured bacon 91 kcal                                                                                                                                                                                                                                   |                                    | 1.52                                              |
| Crunchy chicken strip ፆ 92 kcal                                                                                                                                                                                                                             |                                    | 1.50                                              |
| <b>3oz beef patty</b> 169 kcal<br><b>Fried halloumi-style cheese </b> ♥ 446 kcal<br><b>Grilled chicken breast</b> 187 kcal<br><b>Fried buttermilk chicken</b> 473 kcal<br><b>Breadod vegetable patty</b> ♥ 257 kcal                                         |                                    | each <b>1.9</b> 7                                 |
| Breaded vegetable patty 🔮 257 kcal                                                                                                                                                                                                                          |                                    |                                                   |
|                                                                                                                                                                                                                                                             |                                    |                                                   |

#### Afte Mon - F Choose fr

each

| ZZAS INCLUDES A DRINK                                                                       | (* <b>• • • •</b> •                |                                          |
|---------------------------------------------------------------------------------------------|------------------------------------|------------------------------------------|
| <b>hly baked sourdough base.</b><br>ta 🔇 939 kcal. Mozzarella, basil                        | soft drinl<br><b>8.68</b>          | alcoholic drir     10.2 <sup>2</sup>     |
| ni 📁 1157 kcal. Mozzarella, pepperoni<br>mushroom 1012 kcal                                 |                                    |                                          |
| am, mushroom, rocket<br><b>ken</b> 1103 kcal<br>BQ sauce, chicken breast, red onion, rocket | soft drink*<br><b>9.84</b><br>each | alcoholic drink*<br><b>11.37</b><br>each |
| <b>regetable (V)</b> 1029 kcal<br>nushroom, roasted pepper, courgette, onion, k             | pasil                              |                                          |
| <b>asted vegetable Ø</b> 🚳 705 kcal<br>basted pepper, courgette, onion, basil               |                                    |                                          |
| <b>at feast ////</b> 1220 kcal<br>am, pepperoni, chicken breast, sliced chillies            | <b>11.02</b><br>, rocket           | 2 12.55                                  |

|                                      | soft drink* | alcoholic drink |
|--------------------------------------|-------------|-----------------|
| ri, 2pm - 5pm                        | 6.09        | 7.62            |
| n the above small pub classic meals. |             |                 |

### Pub classics INCLUDES A DRINK

|                                                                                                             | soft drink*         | * alcoholic drink*       |
|-------------------------------------------------------------------------------------------------------------|---------------------|--------------------------|
| Fish and chips                                                                                              |                     |                          |
| Freshly battered cod and chips 🥟<br>Peas 1239 kcal or mushy peas 1298 kcal                                  | 10.08               | 11.61                    |
| Whitby breaded scampi                                                                                       | 10.08               | 11.61                    |
| Chips, peas 1195 kcal or mushy peas 1255 kcal.<br>Eight Whitby breaded scampi                               | 10.00               | 11.01                    |
| Add: Two slices of bread 🔮 (383 kcal) <b>1.34</b><br>Chip shop-style curry sauce 🥥 (118 kcal) <b>1.46</b>   |                     |                          |
| Steak & kidney pudding                                                                                      | 8.32                | 9.85                     |
| Peas, onion & red wine gravy                                                                                |                     |                          |
| Choose: Chips 1223 kcal; Mashed potato 907 kcal<br>Bangers and mash 950 kcal                                | 8.32                | 9.85                     |
| Three Lincolnshire sausages, peas, onion & red wine gravy                                                   | 0.32                | 7.05                     |
| Vegetarian bangers and mash 🔮 793 kcal                                                                      | 8.32                | 9.85                     |
| Three Quorn sausages, peas, onion & red wine gravy                                                          |                     |                          |
| Wiltshire cured ham, eggs and chips 856 kcal                                                                | 7.73                | 9.26                     |
| Two slices of Wiltshire cured ham, two fried eggs Sausages, chips and beans 1170 kcal                       | 7.73                | 9.26                     |
| Three Lincolnshire sausages                                                                                 | 7.70                | 7.20                     |
| Vegan sausages, chips and beans 🧭 1013 kcal                                                                 | 7.73                | 9.26                     |
| Three Quorn sausages                                                                                        |                     |                          |
| Five-bean chilli 🖊 🧭 😳 590 kcal. Rice, tortilla chips                                                       | 8.32                | 9.85                     |
| All-day brunch 1213 kcal                                                                                    | 9.72                | 11.25                    |
| Two sausages, bacon, two fried eggs, baked beans, chips<br>Add: Two slices of black pudding (355 kcal) 1.51 |                     |                          |
| Vegetarian all-day brunch V 1126 kcal                                                                       | 9.72                | 11.25                    |
| Three Quorn sausages, two fried eggs, baked beans, chips                                                    | 7.72                | 11.20                    |
| Afternoon deal                                                                                              | a aft duints        | alaahalia duin! *        |
| Mon - Fri, 2pm - 5pm                                                                                        | soft drink*<br>7.27 | alcoholic drink*<br>8.80 |
| Choose from the above pub classic meals.                                                                    | 1.21                | 0.00                     |

#### Prime beef steaks from the UK and Ireland, matured for 21 days then seasoned with a steak-seasoning blend.

|                                                                                                                                                                                                                      | • • • • • •                 |                                  |
|----------------------------------------------------------------------------------------------------------------------------------------------------------------------------------------------------------------------|-----------------------------|----------------------------------|
| Classic 8oz sirloin steak<br>Choose: Jacket potato 741 kcal<br>Mashed potato 745 kcal; Chips 1061 kcal<br>Mediterranean salad 657 kcal; Side salad 546 kcal                                                          | soft drink*<br><b>11.25</b> | alcoholic drink*<br><b>12.78</b> |
| Gourmet 8oz sirloin steak                                                                                                                                                                                            |                             |                                  |
| With peas, tomato, mushroom, three onion rings<br>and a steak sauce.<br>Choose: Jacket potato 993 kcal<br>Mashed potato 997 kcal; Chips 1314 kcal<br>Mediterranean salad 909 kcal; Side salad 798 kcal               | soft drink*<br><b>13.59</b> | alcoholic drink*<br><b>15.12</b> |
| Add your choice of steak sauce: Creamy peppercorn sauc<br>Jack Daniel's <sup>®</sup> Tennessee Honey glaze <b>(</b> 87 kcal) <b>1.82</b>                                                                             |                             |                                  |
| Below meals are served with peas,<br>tomato and mushroom.                                                                                                                                                            | soft drink                  | * alcoholic drink*               |
| BBQ chicken melt                                                                                                                                                                                                     | 10.08                       |                                  |
| Grilled chicken, Cheddar cheese, bacon, BBQ sauce<br>Choose: Jacket potato 🚳 803 kcal; Mashed potato 807 kcal<br>Chips 1123 kcal; Mediterranean salad 719 kcal; Side salad 608 kcal                                  |                             |                                  |
| 5oz gammon and egg<br>Choose: Jacket potato 🕸 610 kcal; Mashed potato 614 kc<br>Chips 930 kcal; Mediterranean salad 526 kcal; Side salar                                                                             |                             |                                  |
| 10oz gammon and eggs                                                                                                                                                                                                 | 11.89                       |                                  |
| Choose: Jacket potato 🚳 819 kcal; Mashed potato 824 k<br>Chips 1140 kcal; Mediterranean salad 735 kcal; Side sala                                                                                                    | cal                         | 13.42                            |
| Mixed grill<br>Gammon, pork loin, rump, lamb, sausage<br>Choose: Jacket potato 1192 kcal; Mashed potato 1196 kca<br>Chips 1513 kcal; Mediterranean salad 1108 kcal; Side sal                                         |                             | 13.42                            |
| Large mixed grill<br>Gammon, pork loin, rump, lamb, two sausages,<br>fried egg, six onion rings<br>Choose: Jacket potato 1686 kcal; Mashed potato 1690 kc<br>Chips 2006 kcal; Mediterranean salad 1602 kcal; Side sa |                             | 15.18                            |