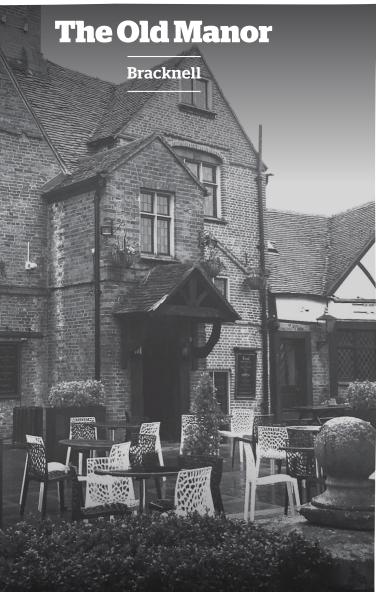

# INCLUDES A DRINK\* **Choose from over 150 drinks**

Dating from Tudor times, this is one of the oldest-surviving buildings in Bracknell. It remained a private residence until the 1930s, since when it has had a variety of uses, now a Wetherspoon pub.