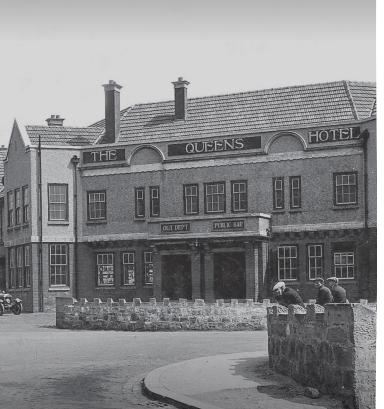

# **The Queens Hotel**

Maltby, Rotherham

Closed and boarded up, the former Queen's Hotel is an unmissable building, desc as 'a significant trouble spot' in the Maltby Master Plan (2007). The hotel was b by John Smith's Brewery for Doncaster race-goers. It opened in 1923 on a site away from the centre of the village, not long after the Maltby Colliery Disaster. It was a difficult time for the first licensees, the Farnsworths, and OV Pike took over in 1925. Pike was the landlord for 21 years, until his death in January 1947.