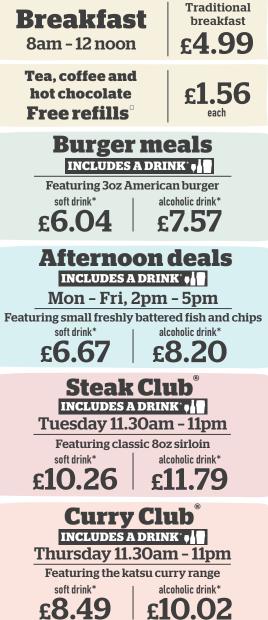

## Adults need around 2000 kcal a day.§

Served BREAKFAST

| Large breakfast 1286 kcal<br>Two fried eggs, bacon, two sausages, baked beans, three hash browns,<br>mushroom, two slices of toast                              | 6.59 |
|-----------------------------------------------------------------------------------------------------------------------------------------------------------------|------|
| <b>Traditional breakfast</b> 742 kcal<br>Fried egg, bacon, sausage, baked beans, two hash browns, slice of toast                                                | 4.99 |
| Small breakfast 뻀 419 kcal<br>Fried egg, bacon, sausage, baked beans, hash brown                                                                                | 4.45 |
| Add: Two slices of black pudding (355 kcal) <b>1.51</b>                                                                                                         |      |
| Large vegetarian breakfast <b>V</b> 1206 kcal<br>Two fried eggs, three Quorn sausages, baked beans, three hash browns,<br>mushroom, tomato, two slices of toast | 6.59 |
| <b>Vegetarian breakfast (v)</b> 816 kcal<br>Two fried eggs, two Quorn sausages, baked beans, two hash browns,<br>mushroom, tomato, slice of toast               | 4.99 |
| Small vegetarian breakfast Ѵ 뻀 313 kcal<br>Fried egg, Quorn sausage, baked beans, hash brown, tomato                                                            | 4.45 |
| <b>Vegan breakfast @</b> 786 kcal<br>Two Quorn sausages, baked beans, two hash browns, mushroom,<br>tomato, slice of toast, vegan spread                        | 4.61 |
| Freedom breakfast 545 kcal<br>Two fried eggs, bacon, baked beans, two hash browns, mushroom, tomato                                                             | 4.45 |
|                                                                                                                                                                 |      |

## - Tea, coffee and hot chocolate $\neg$

Walkers shortbread V 151 kcal 71p

Stem ginger biscuit 🕐 123 kcal 71p

Belgian chocolate biscuit (V) 129 kcal 71p

Salted caramel brownie bar V 316 kcal 1.64

Flat white V 92 kcal Cappuccino V 102 kcal Latte 💟 113 kcal Mocha 💟 147 kcal Espresso Ø 6 kcal Black coffee Ø 6 kcal White coffee **V** 24 kcal (Oat milk available 🥥 4 kcal) Hot chocolate 💟 169 kcal Tea Tetley with semi-skimmed milk 🔍 14 kcal (Oat milk available 🥥 4 kcal)

## Durgors I

| Burgers Includes A DRINK                                                                                                                                                                                                                                                | Beef l                             | ourgers made                                      |
|-------------------------------------------------------------------------------------------------------------------------------------------------------------------------------------------------------------------------------------------------------------------------|------------------------------------|---------------------------------------------------|
| Beef burgers One 3oz beef patty.<br>Served with a small portion of chips (329 kcal, inc                                                                                                                                                                                 | cluded in Cal                      | ories below).                                     |
| American burger 695 kcal<br>Red onion, gherkin, ketchup, American-style mustard<br>Classic beef burger 676 kcal<br>Iceberg lettuce, tomato, red onion                                                                                                                   | soft drink*<br><b>6.04</b><br>each | alcoholic drink*<br><b>7.57</b><br>each           |
| Skinny beef burger (300) 369 kcal<br>Iceberg lettuce, tomato, red onion, with a side salad, inste                                                                                                                                                                       | ead of chips                       |                                                   |
| American cheese burger 729 kcal<br>American-style cheese, red onion, gherkin, ketchup,<br>American-style mustard                                                                                                                                                        | -                                  | oft drink* <b>6.61</b><br>lic drink* <b>8.14</b>  |
| Double beef burgers Two 3oz beef patties.<br>Served with chips (602 kcal, included in Calories                                                                                                                                                                          | below).                            |                                                   |
| Double American burger 1137 kcal<br>Red onion, gherkin, ketchup, American-style mustard<br>Double classic beef burger 1118 kcal<br>Iceberg lettuce, tomato, red onion                                                                                                   | soft drink*<br><b>8.30</b><br>each | alcoholic drink*<br><b>9.83</b><br>each           |
| <b>Double American cheese burger</b> 1206 kcal<br>American-style cheese, red onion, gherkin, ketchup,<br>American-style mustard                                                                                                                                         |                                    | oft drink* <b>8.88</b><br>lic drink* <b>10.41</b> |
| Just-a-burger<br>Served on its own, without chips or a drink.<br>American burger 😁 366 kcal<br>Red onion, gherkin, ketchup, American-style mustard<br>Crunchy chicken strip burger 🖋 😁 459 kc<br>Two southern-fried chicken strips, iceberg lettuce, mayon              | al<br>Inaise                       | each <b>3.59</b>                                  |
| Additional toppings and burger patties<br>Maple-cured bacon with Cheddar cheese 174 kc<br>Maple-cured bacon with American-style chees<br>Cheddar cheese () 83 kcal<br>American-style cheese () 69 kcal<br>Maple-cured bacon 91 kcal<br>Crunchy chicken strip // 92 kcal | cal                                | 2.14<br>2.14<br>1.52<br>1.52<br>1.52<br>1.52      |
| <b>3oz beef patty</b> 169 kcal<br><b>Fried halloumi-style cheese </b> ♥ 446 kcal<br><b>Grilled chicken breast</b> 187 kcal<br><b>Fried buttermilk chicken</b> 473 kcal<br><b>()</b> BEYOND MEAT patty <i>(</i> ) 184 kcal                                               |                                    | each <b>1.97</b>                                  |

| l pub classics INC                                                                  |             |                  |
|-------------------------------------------------------------------------------------|-------------|------------------|
| chips                                                                               | soft drink* | alcoholic drink* |
| shly battered cod and chips 🧭<br>or mushy peas 739 kcal                             | 8.44        | 9.97             |
| <b>itby breaded scampi</b><br>8 kcal or mushy peas 718 kcal.<br>readed scampi       | 8.44        | 9.97             |
| es of bread ♥ (383 kcal) <b>1.34</b><br>le curry sauce ∅ (118 kcal) <b>1.46</b>     |             |                  |
| <b>tshire cured ham,</b><br>nips ()) 455 kcal<br>iltshire cured ham, fried egg      | 7.20        | 8.73             |
| <b>day brunch</b> 666 kcal<br>ın, fried egg, baked beans, chips                     | 7.49        | 9.02             |
| <b>etarian all-day brunch (V)</b> 680 kcal<br>ısages, fried egg, baked beans, chips | 7.49        | 9.02             |
| rnoon deal                                                                          | soft drink* | alcoholic drink* |

6.67

8.20

| i, 2pm - 5pm                            |
|-----------------------------------------|
| - Alexandra and a state of a state of a |

| classics Includes a d                                                                                                       | RINK •                     | 1                               |
|-----------------------------------------------------------------------------------------------------------------------------|----------------------------|---------------------------------|
|                                                                                                                             | soft drinl                 | k* alcoholic drink*             |
| <b>chips</b><br>attered cod and chips 🧭<br>Il or mushy peas 1298 kcal                                                       | 10.65                      | 5 12.18                         |
| <b>eaded scampi</b><br>95 kcal or mushy peas 1255 kcal.<br>readed scampi                                                    | 10.65                      | i 12.18                         |
| es of bread ♥ (383 kcal) <b>1.34</b><br>rle curry sauce ∅ (118 kcal) <b>1.46</b>                                            |                            |                                 |
| <b>cured ham, eggs and chips</b> 856 kca<br>Wiltshire cured ham, two fried eggs                                             | al <b>8.32</b>             | 9.85                            |
| <b>, chips and beans</b> 1170 kcal<br>shire sausages                                                                        | 8.32                       | 9.85                            |
| <b>isages, chips and beans @</b> 1013 kca<br>ausages                                                                        | al <b>8.32</b>             | 9.85                            |
| <b>a chilli 🖉 ⊘ </b> 590 kcal. Rice, tortilla chips                                                                         | 8.91                       | 10.44                           |
| r <b>unch</b> 1213 kcal<br>, bacon, two fried eggs, baked beans, chips<br><b>ss of black pudding</b> (355 kcal) <b>1.51</b> | 10.31                      | 11.84                           |
| <b>n all-day brunch (V)</b> 1126 kcal<br>ausages, two fried eggs, baked beans, chips                                        | 10.31                      | 11.84                           |
| rnoon deal<br>ri, 2pm - 5pm                                                                                                 | soft drink*<br><b>7.84</b> | alcoholic drink*<br><b>9.37</b> |

## Steaks and grills INCLUDES A DRINK

#### Prime beef steaks from the UK and Ireland, matured for 21 days then seasoned with a steak-seasoning blend.

| Classic 8oz sirloin steak<br>Choose:<br>Jacket potato 741 kcal; Chips 1061 kcal<br>Mediterranean salad 657 kcal; Side salad 546 kcal                                                                                                            | soft drink*<br><b>11.84</b> | alcoholic drink*<br><b>13.37</b> |
|-------------------------------------------------------------------------------------------------------------------------------------------------------------------------------------------------------------------------------------------------|-----------------------------|----------------------------------|
| Gourmet Boz sirloin steak<br>With peas, tomato, mushroom, three onion rings<br>and a steak sauce.<br>Choose:<br>Jacket potato 993 kcal; Chips 1314 kcal<br>Mediterranean salad 909 kcal; Side salad 798 kcal                                    | soft drink*<br><b>14.18</b> | alcoholic drink*<br><b>15.71</b> |
| Add your choice of steak sauce:<br>Creamy peppercorn sauce (74 kcal)<br>Jack Daniel's® Tennessee Honey glaze 🔇 (87 kcal) <b>1.82</b>                                                                                                            |                             |                                  |
| Below meals are served with peas,<br>tomato and mushroom.<br>BBQ chicken melt<br>Grilled chicken, Cheddar cheese, bacon, BBQ sauce<br>Choose:<br>Jacket potato 🚳 803 kcal; Chips 1123 kcal<br>Mediterranean salad 719 kcal; Side salad 608 kcal | soft drink<br><b>10.65</b>  |                                  |
| <b>Mixed grill</b><br>Gammon, pork loin, rump, lamb, sausage<br><b>Choose:</b><br>J <b>acket potato</b> 1192 kcal; <b>Chips</b> 1513 kcal<br><b>Mediterranean salad</b> 1108 kcal; <b>Side salad</b> 997 kcal                                   | 12.48                       | 14.01                            |
| Large mixed grill<br>Gammon, pork loin, rump, lamb, two sausages,<br>fried egg, six onion rings<br>Choose:<br>Jacket potato 1686 kcal; Chips 2006 kcal<br>Mediterranean salad 1602 kcal; Side salad 1491 kcal                                   | 14.23                       | 15.76                            |
| Adults need around 2000 kcal a day.§                                                                                                                                                                                                            |                             |                                  |