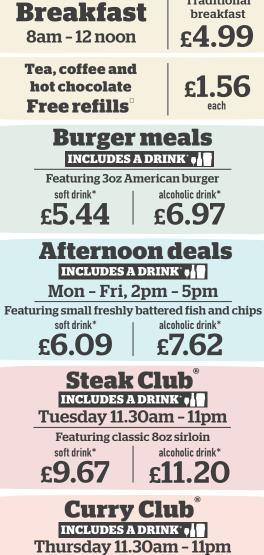

# Served BREAKFAST 8am - 12 noon

| <b>Large breakfast</b> 1286 kcal<br>Two fried eggs, bacon, two sausages, baked beans, three hash browns,<br>mushroom, two slices of toast                | 6.59 |
|----------------------------------------------------------------------------------------------------------------------------------------------------------|------|
| <b>Traditional breakfast</b> 742 kcal<br>Fried egg, bacon, sausage, baked beans, two hash browns, slice of toast                                         | 4.99 |
| <b>Small breakfast (††††</b> 419 kcal<br>Fried egg, bacon, sausage, baked beans, hash brown                                                              | 4.45 |
| Add: Two slices of black pudding (355 kcal) 1.51                                                                                                         |      |
| Large vegetarian breakfast 🕥 1206 kcal<br>Two fried eggs, three Quorn sausages, baked beans, three hash browns,<br>mushroom, tomato, two slices of toast | 6.59 |
| <b>Vegetarian breakfast                                    </b>                                                                                          | 4.99 |
| <b>Small vegetarian breakfast (v) (7889)</b> 313 kcal<br>Fried egg, Quorn sausage, baked beans, hash brown, tomato                                       | 4.45 |
| <b>Vegan breakfast @</b> 786 kcal<br>Two Quorn sausages, baked beans, two hash browns, mushroom,<br>tomato, slice of toast, vegan spread                 | 4.61 |
| Freedom breakfast 545 kcal<br>Two fried eggs, bacon, baked beans, two hash browns, mushroom, tomato                                                      | 4.45 |
| <b>American breakfast</b> 1258 kcal<br>Two fried eggs, two hash browns, maple-cured bacon, two sausages,<br>four pancakes, maple-flavour syrup           | 6.85 |
| <b>Small American breakfast</b> 629 kcal<br>Fried egg, hash brown, maple-cured bacon, sausage,<br>two pancakes, maple-flavour syrup                      | 4.99 |
|                                                                                                                                                          |      |

# -Tea, coffee and hot chocolate -

Walkers shortbread V 151 kcal 71p

Stem ginger biscuit V 123 kcal 71p

Belgian chocolate biscuit V 129 kcal 71p

Salted caramel brownie bar V 316 kcal 1.64

**Biscuits** 

Flat white 🖤 92 kcal Cappuccino V 102 kcal Latte V 113 kcal Mocha 🕐 147 kcal Espresso Ø 6 kcal Black coffee Ø 6 kcal White coffee V 24 kcal (Oat milk available 🕖 4 kcal) Hot chocolate V 169 kcal Tea Tetley with semi-skimmed milk 🕐 14 kcal (Oat milk available 🥥 4 kcal) Decaffeinated tea and coffee available.

### om 100% British beef.

| Burgers Includes A DRINK                                                                                                                                                                                                                                     | Beef 1                             | ourgers made                                     |
|--------------------------------------------------------------------------------------------------------------------------------------------------------------------------------------------------------------------------------------------------------------|------------------------------------|--------------------------------------------------|
| Beef burgers One 3oz beef patty.<br>Served with a small portion of chips (329 kcal, inc                                                                                                                                                                      | cluded in Cal                      | ories below).                                    |
| American burger 695 kcal<br>Red onion, gherkin, ketchup, American-style mustard<br>Classic beef burger 676 kcal<br>Iceberg lettuce, tomato, red onion                                                                                                        | soft drink*<br><b>5.44</b><br>each | alcoholic drink*<br><b>6.97</b><br>each          |
| Skinny beef burger (369 kcal lceberg lettuce, tomato, red onion, with a side salad, inste                                                                                                                                                                    | ead of chips                       |                                                  |
| American cheese burger 729 kcal<br>American-style cheese, red onion, gherkin, ketchup,<br>American-style mustard                                                                                                                                             |                                    | oft drink* <b>6.04</b><br>lic drink* <b>7.57</b> |
| Double beef burgers Two 30z beef patties.<br>Served with chips (602 kcal, included in Calories                                                                                                                                                               | below).                            |                                                  |
| Double American burger 1137 kcal<br>Red onion, gherkin, ketchup, American-style mustard<br>Double classic beef burger 1118 kcal<br>Iceberg lettuce, tomato, red onion                                                                                        | soft drink*<br><b>7.73</b><br>each | alcoholic drink*<br><b>9.26</b><br>each          |
| <b>Double American cheese burger</b> 1206 kcal<br>American-style cheese, red onion, gherkin, ketchup,<br>American-style mustard                                                                                                                              |                                    | oft drink* <b>8.30</b><br>lic drink* <b>9.83</b> |
| Just-a-burger<br>Served on its own, without chips or a drink.<br>American burger (556) 366 kcal<br>Red onion, gherkin, ketchup, American-style mustard<br>Crunchy chicken strip burger / 656 kc<br>Two southern-fried chicken strips, iceberg lettuce, mayor |                                    | each <b>3.36</b>                                 |
| Additional toppings and burger patties                                                                                                                                                                                                                       | S                                  |                                                  |
| Maple-cured bacon with Cheddar cheese 174 kg                                                                                                                                                                                                                 |                                    | 2.14                                             |
| Maple-cured bacon with American-style chee                                                                                                                                                                                                                   | <b>se</b> 160 kcal                 | 2.14                                             |
| Cheddar cheese V 83 kcal<br>American-style cheese V 69 kcal                                                                                                                                                                                                  |                                    | 1.52<br>1.52                                     |
| Maple-cured bacon 91 kcal                                                                                                                                                                                                                                    |                                    | 1.52                                             |
| Crunchy chicken strip / 92 kcal                                                                                                                                                                                                                              |                                    | 1.50                                             |
| <b>3oz beef patty</b> 169 kcal<br><b>Fried halloumi-style cheese ♥</b> 446 kcal<br><b>Grilled chicken breast</b> 187 kcal<br><b>Fried buttermilk chicken</b> 473 kcal<br><b>Breaded vegetable patty ♥</b> 257 kcal                                           |                                    | each <b>1.97</b>                                 |
| 🕞 BEYOND MEAT patty 🥥 184 kcal                                                                                                                                                                                                                               |                                    |                                                  |

#### Afte Mon - F Choose fr

|                                                               | SOTT OFINK ' | alconolic drink |
|---------------------------------------------------------------|--------------|-----------------|
| r <b>i, 2pm – 5pm</b><br>n the above small pub classic meals. | 6.09         | 7.62            |
| in the above of the pair of the order of the                  |              |                 |