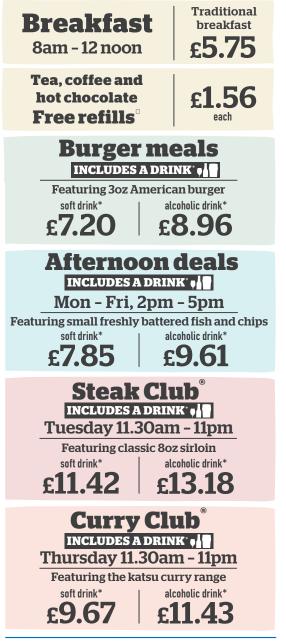

# Served BREAKFAST

| L <b>arge breakfast</b> 1286 kcal<br>Two fried eggs, bacon, two sausages, baked beans, three hash browns,<br>nushroom, two slices of toast                      | 7.43 |
|-----------------------------------------------------------------------------------------------------------------------------------------------------------------|------|
| <b>Fraditional breakfast</b> 742 kcal<br>Fried egg, bacon, sausage, baked beans, two hash browns, slice of toast                                                | 5.75 |
| Small breakfast ()) 419 kcal<br>ried egg, bacon, sausage, baked beans, hash brown                                                                               | 5.19 |
| Add: Haggis (246 kcal) 1.40; Two slices of black pudding (355 kcal) 1.51                                                                                        |      |
| Large vegetarian breakfast <b>V</b> 1206 kcal<br>Two fried eggs, three Quorn sausages, baked beans, three hash browns,<br>nushroom, tomato, two slices of toast | 7.43 |
| <b>Vegetarian breakfast (V)</b> 816 kcal<br>iwo fried eggs, two Quorn sausages, baked beans, two hash browns,<br>nushroom, tomato, slice of toast               | 5.75 |
| Small vegetarian breakfast V 📷 313 kcal<br>Fried egg, Quorn sausage, baked beans, hash brown, tomato                                                            | 5.19 |
| <b>/egan breakfast @</b> 786 kcal<br>Two Quorn sausages, baked beans, two hash browns, mushroom,<br>omato, slice of toast, vegan spread                         | 5.36 |
| Freedom breakfast 545 kcal<br>īvo fried eggs, bacon, baked beans, two hash browns, mushroom, tomato                                                             | 5.19 |
| <b>Two slices of toast with jam or marmalade ♥ (‱)</b> 496 kcal<br>White bloomer bread                                                                          | 2.58 |

# **Breakfast deals**

Includes tea, coffee or hot chocolate. Free refills **Breakfast roll** 4.23 Choose: Bacon (303 kcal; Sausage 540 kcal; Quorn<sup>™</sup> sausage ♥ (100) 436 kcal; Fried egg ♥ (100) 260 kcal Haggis (559 kcal; Black pudding 559 kcal Egg & cheese muffin V (1999) 249 kcal 3.77 Fried egg, American-style cheese, in an English muffin Egg & bacon muffin 1988 kcal 4.23 Fried egg, bacon, American-style cheese, in an English muffin Egg & sausage muffin 5 417 kcal 4.23 Fried egg, sausage, American-style cheese, in an English muffin 4.23 Egg & Quorn<sup>™</sup> sausage muffin ♥ 5 364 kcal Fried egg, Quorn sausage, American-style cheese, in an English muffin 4.47 Breakfast muffin (500) 466 kcal Fried egg, sausage, bacon, American-style cheese, in an English muffin Add: Hash brown 🥥 (82 kcal) 46p

# -Tea. coffee and hot chocolate -

Flat white 
92 kcal FREE Cappuccino 💟 102 kcal Latte V 113 kcal Mocha 💟 147 kcal Espresso @ 6 kcal TEA, COFFEE AND Black coffee Ø 6 kcal HOT CHOCOLATE White coffee **V** 24 kcal - ALL DAY EVERY DAY -(Oat milk available 🕢 4 kcal) Hot chocolate 🕐 169 kcal Tea Tetley with semi-skimmed milk  $\heartsuit$  14 kcal £1.56 (Oat milk available 🤕 4 kcal) Decaffeinated tea and coffee available.

#### Burgers INCLUDES A DRINK Beef burgers made from 100% British beef.

| American burger 695 kcal<br>Red onion, gherkin, ketchup, American-style mustard<br>Classic beef burger 676 kcal<br>Iceberg lettuce, tomato, red onion<br>Skinny beef burger (553) 369 kcal                                                                                                                                                  | soft d<br>7.2<br>alcoholi<br>8.0<br>ea                      | 20<br>ch<br>c drink*<br><b>76</b>                   |
|---------------------------------------------------------------------------------------------------------------------------------------------------------------------------------------------------------------------------------------------------------------------------------------------------------------------------------------------|-------------------------------------------------------------|-----------------------------------------------------|
| Iceberg lettuce, tomato, red onion, with a side salad, instead of chips American cheese burger 729 kcal                                                                                                                                                                                                                                     | soft drink*                                                 | 7.78                                                |
| American-style cheese, red onion, gherkin, ketchup, al<br>American-style mustard                                                                                                                                                                                                                                                            | coholic drink*                                              | 9.54                                                |
| Double beef burgers Two 30z beef patties.<br>Served with chips (602 kcal, included in Calories below).<br>Double American burger 1137 kcal                                                                                                                                                                                                  | soft d<br><b>9.4</b><br>ea                                  | 46                                                  |
| Red onion, gherkin, ketchup, American-style mustard<br><b>Double classic beef burger</b> 1118 kcal<br>Iceberg lettuce, tomato, red onion                                                                                                                                                                                                    | alcoholi<br><b>11.</b><br>ea                                | 22                                                  |
|                                                                                                                                                                                                                                                                                                                                             |                                                             |                                                     |
| Double American cheese burger 1206 kcal<br>American-style cheese, red onion, gherkin, ketchup, al<br>American-style mustard                                                                                                                                                                                                                 | soft drink*<br>coholic drink*                               |                                                     |
| American-style cheese, red onion, gherkin, ketchup, al<br>American-style mustard<br>Gourmet burgers<br>Served with chips, six onion rings (871 kcal, included in Ca<br>Caledonian burger 1713 kcal                                                                                                                                          | coholic drink*                                              | 11.80                                               |
| American-style cheese, red onion, gherkin, ketchup, al<br>American-style mustard<br>Gourmet burgers<br>Served with chips, six onion rings (871 kcal, included in Ca<br>Caledonian burger 1713 kcal<br>Two 3oz beef patties, haggis, whisky sauce<br>Tennessee burger<br>Maple-cured bacon, Jack Daniel's® Tennessee Honey glaze<br>Choose:  | coholic drink*<br><b>lories belo</b><br>soft d              | 11.80<br>w).<br>rink*<br>66                         |
| American-style cheese, red onion, gherkin, ketchup, al<br>American-style mustard<br>Gourmet burgers<br>Served with chips, six onion rings (871 kcal, included in Ca<br>Caledonian burger 1713 kcal<br>Two 3oz beef patties, haggis, whisky sauce<br>Tennessee burger<br>Maple-cured bacon, Jack Daniel's <sup>®</sup> Tennessee Honey glaze | coholic drink*<br>lories belo <sup>,</sup><br>soft d<br>11. | 11.80<br>w).<br>rink*<br>66<br>ch<br>c drink*<br>42 |

#### Just-a-burger Served on its own, without chips or a drink. American burger (555) 366 kcal Red onion, gherkin, ketchup, American-style mustard 4.51 each Crunchy chicken strip burger / 🐻 459 kcal Two southern-fried chicken strips, iceberg lettuce, mayonnaise **Chicken burgers** Served with a small portion of chips (329 kcal, included in the Calories below). Crunchy chicken strip burger / 787 kcal soft drink\* 7.20 Two southern-fried chicken strips, iceberg lettuce, mayonnaise alcoholic drink\* 8.96 Served with chips (602 kcal, included in Calories below). soft drink\* Fried buttermilk chicken burger 1254 kcal 9.46 Breaded whole chicken breast fillet each Grilled chicken breast burger 969 kcal alcoholic drink\* 11.22 Skinny chicken burger 🧐 5 388 kcal each Grilled chicken breast with salad, instead of chips Meat-free burgers soft drink\* Served with chips (602 kcal, included in Calories below). 9.46 Breaded vegetable burger 💟 1038 kcal each Lentils, carrot, onion, sweetcorn, mushroom, mozzarella, alcoholic drink\* mature Cheddar cheese

| 'noon deal                         | soft di    |
|------------------------------------|------------|
| i, 2pm - 5pm                       | <b>7.8</b> |
| the above small pub classic meals. | 7.0        |

# Curries Includes A DRINK

Katsu curries

Sliced grilled chicken breast

**Classic curries** With basmati pilau rice.

wo sausages dd: Two slices /egetarian

With a mild Japanese-style katsu curry sauce, coconut-flavour rice, sliced chillies and coriander.

soft drink\*

10.49

each

alcoholic drink\*

12.25

each

soft drink\*

11.60

each

alcoholic drink\*

13.36

each

Katsu chicken curry 826 kcal Sliced whole breaded chicken breast fillet

Katsu grilled chicken curry 😳 541 kcal